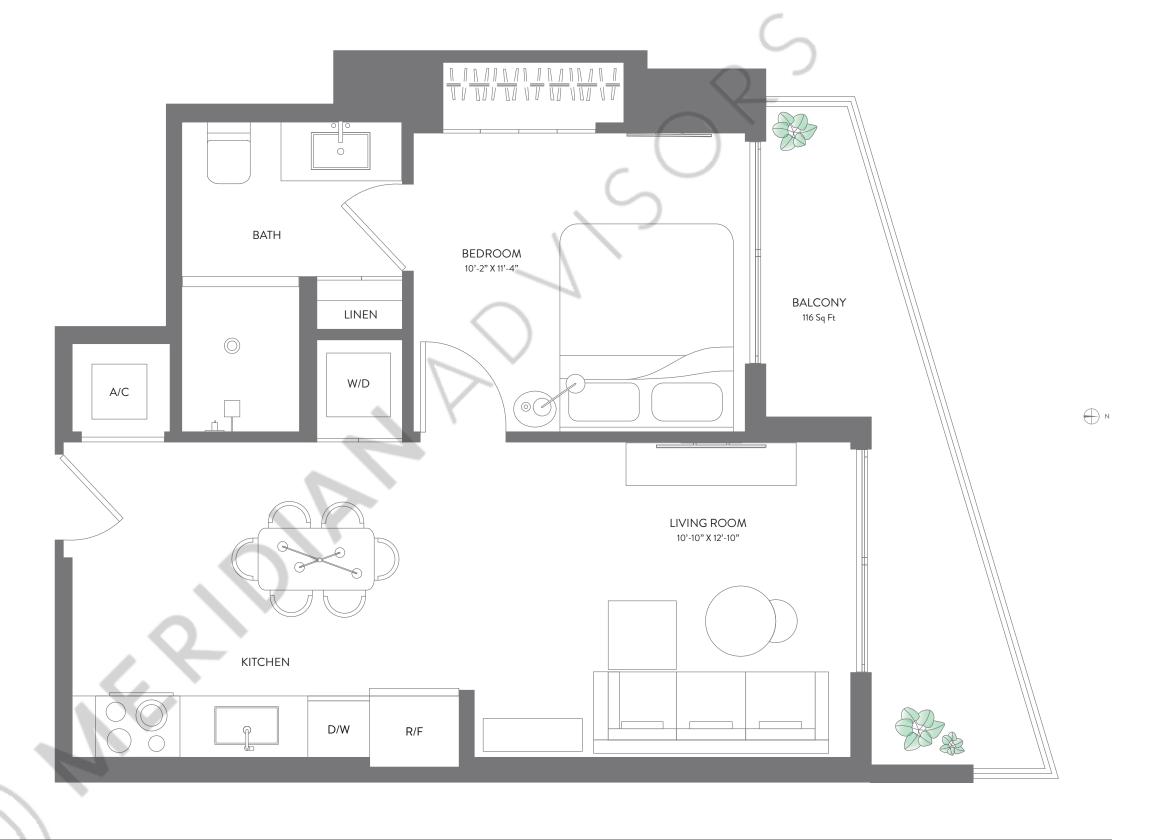

## **RESIDENCE 10**

1 BEDROOM | 1 BATH LEVELS 14 - 47

| LIVING AREA | 572 SQ FT | 48.49 M <sup>2</sup> |
|-------------|-----------|----------------------|
| BALCONY     | 116 SQ FT | 10.77 M <sup>2</sup> |
| TOTAL       | 688 SQ FT | 63.91 M <sup>2</sup> |