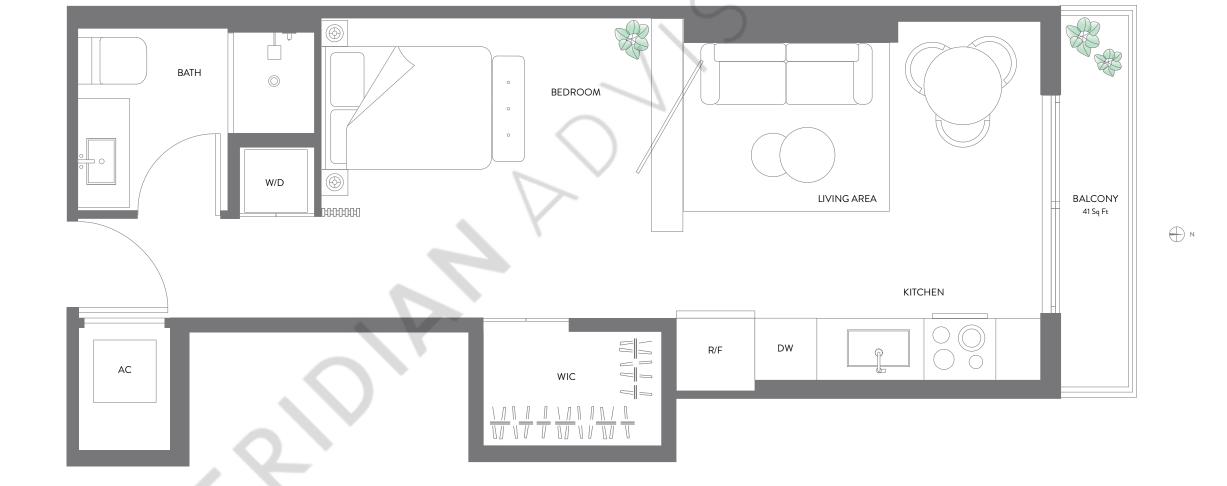

## **RESIDENCE 04**

JR. SUITE | 1 BATH LEVELS 14 - 47

| LIVING AREA | 494 SQ FT | 45.89 M <sup>2</sup> |
|-------------|-----------|----------------------|
| BALCONY     | 41 SQ FT  | 3.80 M <sup>2</sup>  |
| TOTAL       | 535 SQ FT | 49.70 M <sup>2</sup> |