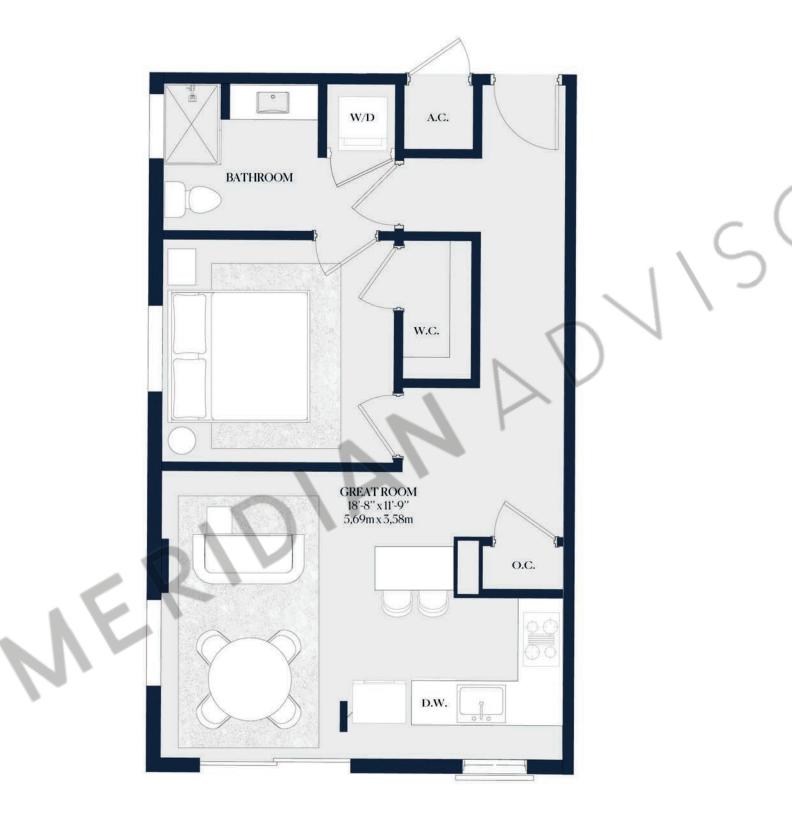

## BUILDING PLANS

**UNIT 09** 1 bed-den 602 sf - 55.92 m<sup>2</sup>

THE

AVENUE

CORAL GABLES

• ORAL REPRESENTATIONS CANNOT BE RELIED UPON AS CORRECTLY STATING THE REPRESENTATIONS OF THE DEVELOPER. FOR CORRECT REPRESENTATIONS, MAKE REFERENCE TO THIS BROCHURE AND TO THE DOCUMENTS REQUIRED BY SECTION 718.503, FLORIDA STATUTES, TO BE FURNISHED BY A DEVELOPER TO A BUYER OR LESSEE. These materials are not intended to be an offer to sell, or solicitation to buy a unit in the condominium. such an offering shall only be made pursuant to the prospectus (offering circular) for the condominium and no statements should be relied upon unless made in the prospectus or in the applicable purchase agreement. in no event shall any solicitation, offer or sale of a unit in the condominium be made in, or to residents of, any state or country in which such activity would be unlawful. the purchase of real estate is a significant decision. developer makes no representations concerning any potential for future profit, any future appreciation in value, any income potential, tax advantages, depreciation or investment potential regarding acquiring a unit, nor any monetary or financial advantages related to same. no statements or representations are made regarding the economic or tax benefits to be derived, if any, by buyer from acquiring and/or owning a unit. this project is being developed by San Lorenzo Property, LLC, a florida liability company ("developery"), which was formed solely for such purpose. Roger Development Group, inc. "Roger" is affiliated with this entity, but is not the developer of this project to and not to Roger and/or any of its affiliates other than developer) with respect to any and all matters relating to the marketing and/or development of the condominium and with respect to the sales of units in the condominium and with respect to change without notice in the manner provided in the offering documents. all such materials are not to scale and are shown solely for illustrative purposes.