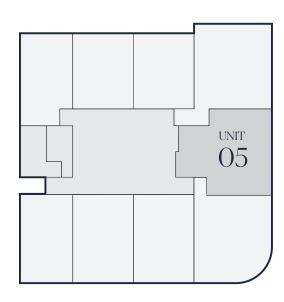

## FLOOR PLAN

## UNIT 05

1 BED-DEN 929 SF - 86.30 M<sup>2</sup>

- 1. Thoughtful and luxurious layouts with 9 to 11-foot ceilings.
- 2. Delivered fully finished, curated by Adriana Hoyos Design Studio.
- Fenthouse residences available with vaulted ceilings.
- 4. Options for porcelain flooring, baseboards and designer paint.
- 5. Fully furnished reidences ready for immediate occupancy.
- 6. Primary bedrooms feature en-suite bathrooms.
- 7. Secure owner closets for personal items.
- 8. Smart home-ready, wired for HDTV, data lines and fiber internet.
- 9. Energy-efficient central air and heating system.
- 10. Private terraces in every residence.