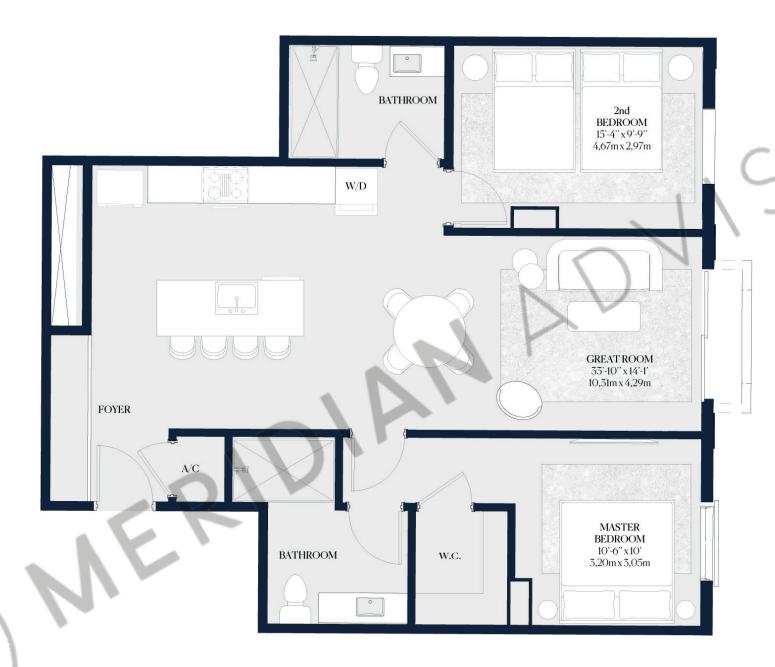

## FLOOR PLAN

## UNIT 05

1 BED-DEN 929 SF - 86.30 M<sup>2</sup>

- 1. Thoughtful and luxurious layouts with 9 to 11-foot ceilings.
- 2. Delivered fully finished, curated by Adriana Hoyos Design Studio.
- Fenthouse residences available with vaulted ceilings.
- 4. Options for porcelain flooring, baseboards and designer paint.
- 5. Fully furnished reidences ready for immediate occupancy.
- 6. Primary bedrooms feature en-suite bathrooms.
- 7. Secure owner closets for personal items.
- 8. Smart home-ready, wired for HDTV, data lines and fiber internet.
- 9. Energy-efficient central air and heating system.
- 10. Private terraces in every residence.