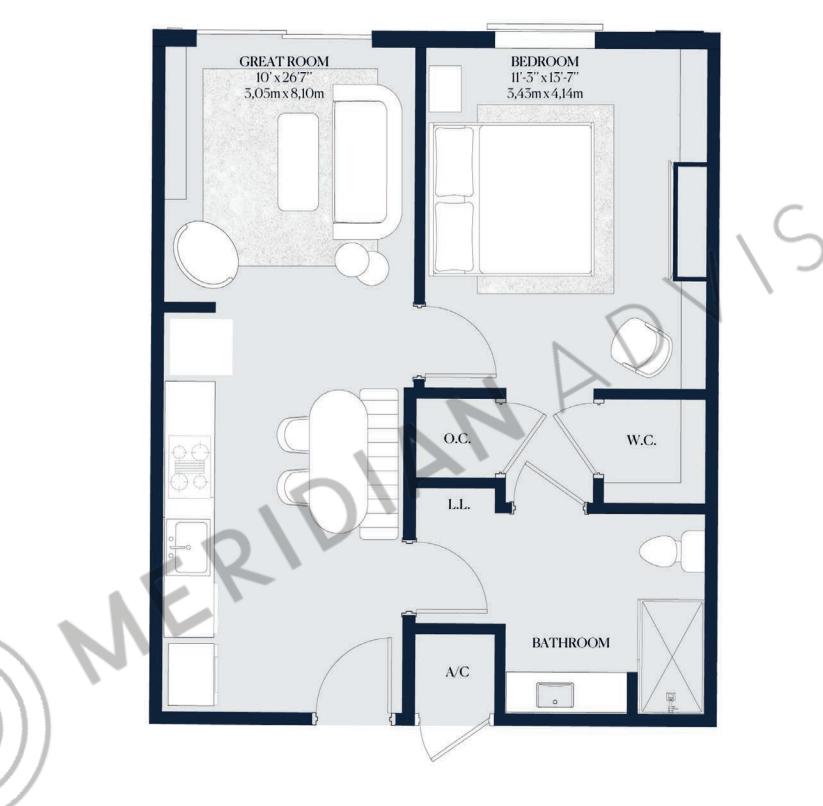

## BUILDING PLANS

UNIT O3 1 BEDROOM 598 SF - 55,55 M<sup>2</sup>

THE

AVENUE

CORAL GABLES

• ORAL REPRESENTATIONS CANNOT BE RELIED UPON AS CORRECTLY STATING THE REPRESENTATIONS OF THE DEVELOPER. FOR CORRECT REPRESENTATIONS, MAKE REFERENCE TO THIS BROCHURE AND TO THE DOCUMENTS REQUIRED BY SECTION 718.503, FLORIDA STATUTES, TO BE FURNISHED BY A DEVELOPER TO A BUYER OR LESSEE. These materials are not intended to be an offer to sell, or solicitation to buy a unit in the condominium. such an offering shall only be made pursuant to the prospectus (offering circular) for the condominium and no statements should be relied upon unless made in the prospectus or in the applicable purchase agreement. in no event shall any solicitation, offer or sale of a unit in the condominium be made in, or to residents of, any state or country in which such activity would be unlawful. the purchase of real estate is a significant decision. developer makes no representations concerning any potential for future profit, any future appreciation in value, any income potential, tax advantages, depreciation or investment potential regarding acquiring a unit, nor any monetary or financial advantages related to same. no statements or representations are made regarding the economic or tax benefits to be derived, if any, by buyer from acquiring and/or owning a unit. this project is being developed by San Lorenzo Property, LLC, a florida liability company ("developery"), which was formed solely for such purpose. Roger Development Group, inc. "Roger" is affiliated with this entity, but is not the developer of this project to and not to Roger and/or any of its affiliates other than developer) with respect to any and all matters relating to the marketing and/or development of the condominium and with respect to the sales of units in the condominium and with respect to change without notice in the manner provided in the offering documents. all such materials are not to scale and are shown solely for illustrative purposes.