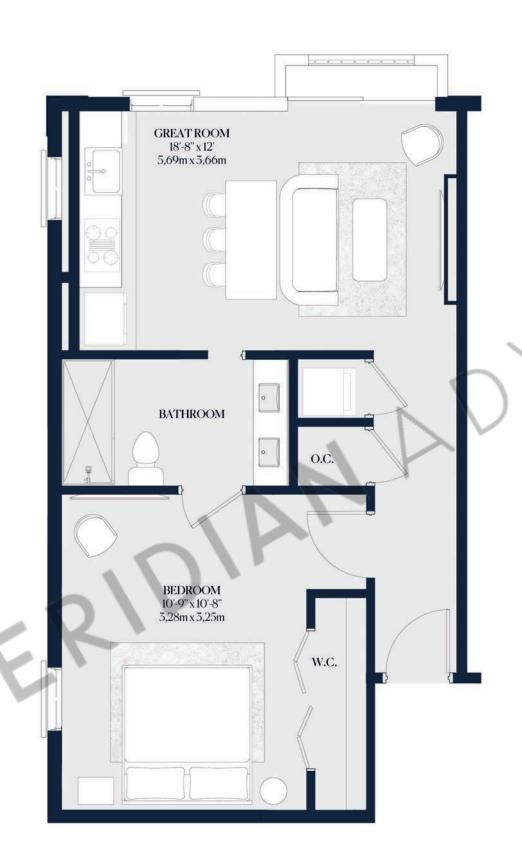

## UNIT 01

1 BEDROOM 598 SF - 55,55 M<sup>2</sup>

- 1. Thoughtful and luxurious layouts with 9 to 11-foot ceilings.
- 2. Delivered fully finished, curated by Adriana Hoyos Design Studio.
- Penthouse residences available with vaulted ceilings.
- 4. Options for porcelain flooring, baseboards and designer paint.
- 5. Fully furnished reidences ready for immediate occupancy.
- 6. Primary bedrooms feature en-suite bathrooms.
- 7. Secure owner closets for personal items.
- 8. Smart home-ready, wired for HDTV, data lines and fiber internet.
- 9. Energy-efficient central air and heating system.
- 10. Private terraces in every residence.