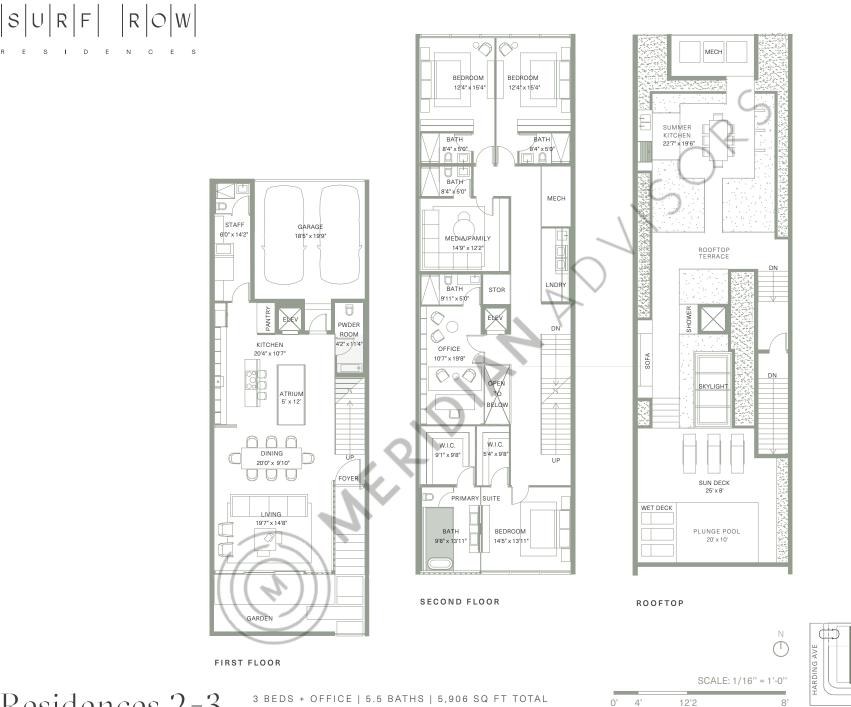

COLLINS AVE

88TH STREET

Residences 2-3 3,412 SQ FT INTERIOR | 2,494 SQ FT EXTERIOR

S

Е

© 2022 ONE Sotheby's International Realty. All rights reserved. Sotheby's International Realty <sup>®</sup> and the Sotheby's International Realty Logo are service marks licensed to Sotheby's International Realty Affiliates LLC and used with permission. ONE Sotheby's International Realty fully supports the principles of the Fair Housing Act and the Equal Opportunity Act. Each franchise is independently owned and operated. Any services or products provided by independently owned and operated franchisees are not provided by, affiliated with or related to Sotheby's International Realty Logo are service marks licensed to Act and user and the related to Sotheby's International Realty and the Sotheby's International Realty and the Sotheby's International Realty and permission. Sotheby's International Realty and the Sotheby's International R