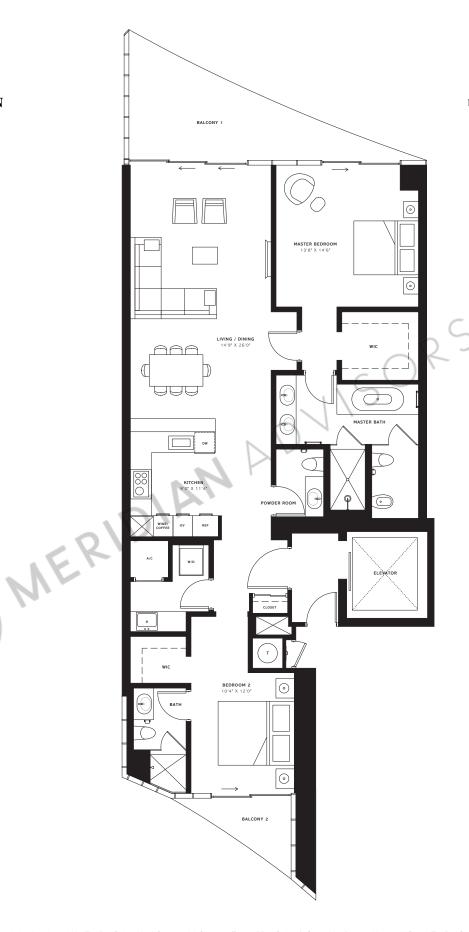

## THE RITZ-CARLTON RESIDENCES

SUNNY ISLES BEACH, MIAMI

UNIT

2 BEDROOMS 2.5 BATHROOMS

INTERIOR

1,605 SQ FT 149.1 SQ M

EXTERIOR

245 SQ FT 22.8 SQ M

TOTAL

1,850 SQ FT 171.9 SQ M

OCEAN VIEW

CITY VIEW

The Ritz-Carlton Residences, Sunny Isles Beach are not owned, developed or sold by The Ritz-Carlton Hotel Company, L.L.C., or its affiliates ("Ritz-Carlton"). Sunny Isles Property Venture, LLC uses The Ritz-Carlton marks under license from Ritz-Carlton, which has not confirmed the accuracy of any of the statements or representations made herein.

All room sizes and floorplan measurements are approximate and may vary per unit. Floorplans and unit features are preliminary and proposed only. Developer reserves the right to modify, revise, change or withdraw any or all of same in its sole and absolute discretion and without prior notice. Depictions of furnishings, finishes, appliances, counters, soffits, floor coverings and other matters of detail, including, without limitation, items of finish and decoration are conceptual only and are not necessarily included in each Unit. Consult your Agreement and the Prospectus for items included with your Unit.