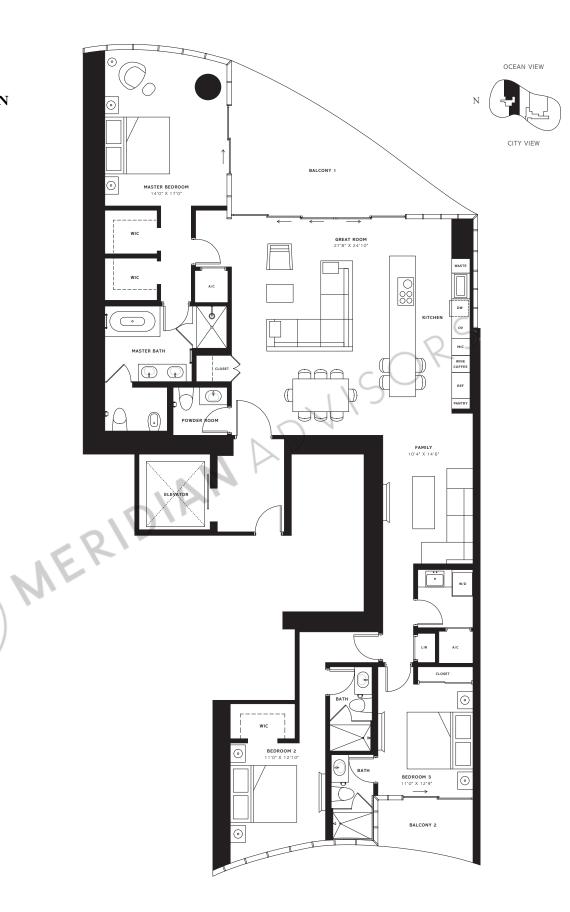

## THE RITZ-CARLTON RESIDENCES

SUNNY ISLES BEACH, MIAMI

UNIT

3 BEDROOMS + FAMILY 3.5 BATHROOMS

INTERIOR

2,475 SQ FT 229.9 SQ M

EXTERIOR

325 SQ FT 30.2 SQ M

TOTAL

2,800 SQ FT 260.1 SQ M

The Ritz-Carlton Residences, Sunny Isles Beach are not owned, developed or sold by The Ritz-Carlton Hotel Company, L.L.C., or its affiliates ("Ritz-Carlton"). Sunny Isles Property Venture, LLC uses The Ritz-Carlton marks under license from Ritz-Carlton, which has not confirmed the accuracy of any of the statements or representations made herein.