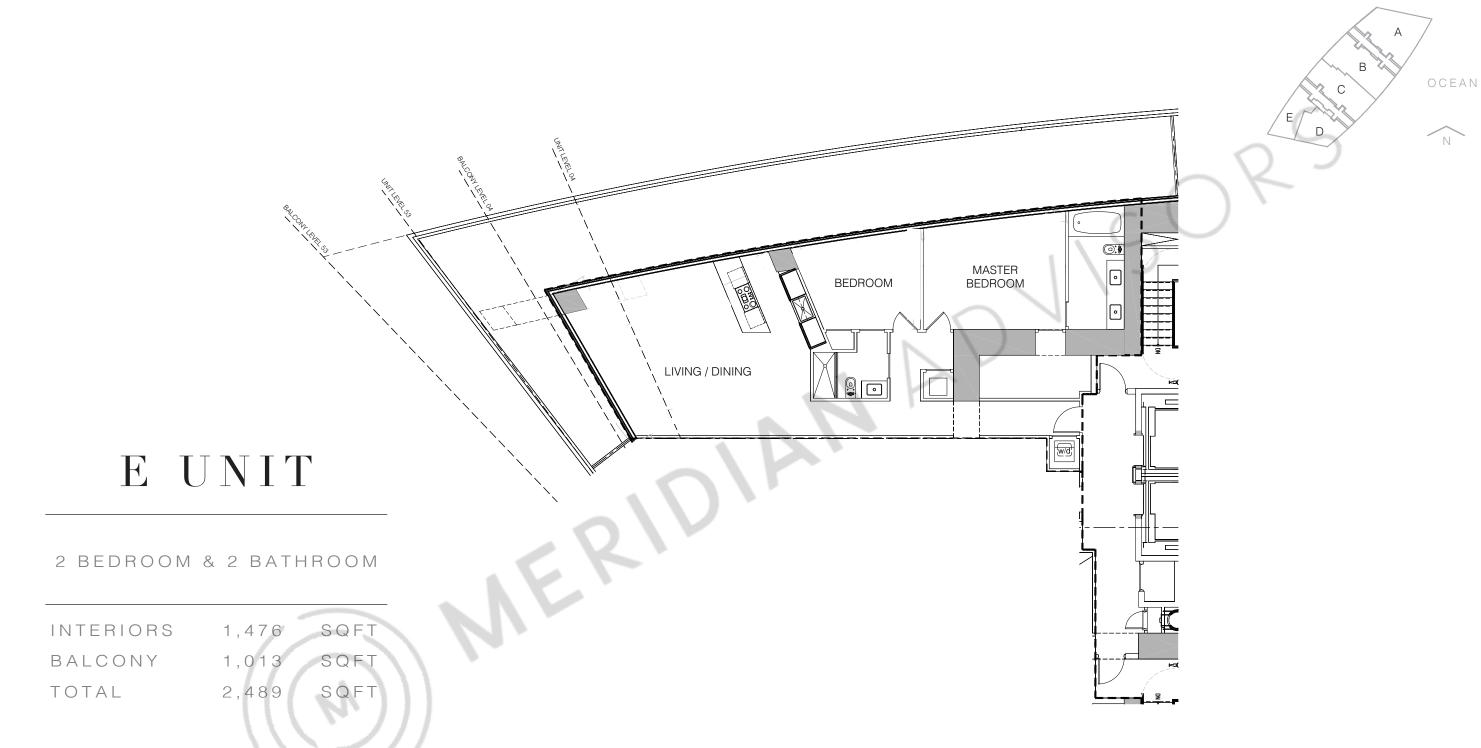

Stated dimensions are measured to the exterior boundaries of the exterior walls and the centerline of interior demising walls and in fact vary from the dimensions that would be determined by using the description and definition of the "Unit" set forth in the Declaration which generally only includes the interior airspace between the perimeter walls (measuring from interior wall plane) and excludes interior structural components. For your reference, the square footage area of the Unit, determined in accordance with those Unit boundaries as defined in the Declaration. Note that measurements of rooms set forth on this floor plan are generally taken at the greatest points of each given room (as if the room were a perfect rectangle), without regard for any cutouts. Accordingly, the area of the actual room will typically be smaller than the product obtained by multiplying the stated length times width. All dimensions are approximate and may vary with actual construction. All floor plans and development plans are subject to change without notice. The furnishings and décor depicted is not necessarily included with the purchase of your Unit and is shown for purposes of illustration only. Consult your prospectus and Purchase Agreement to determine what is included with your Unit purchase, if anything.