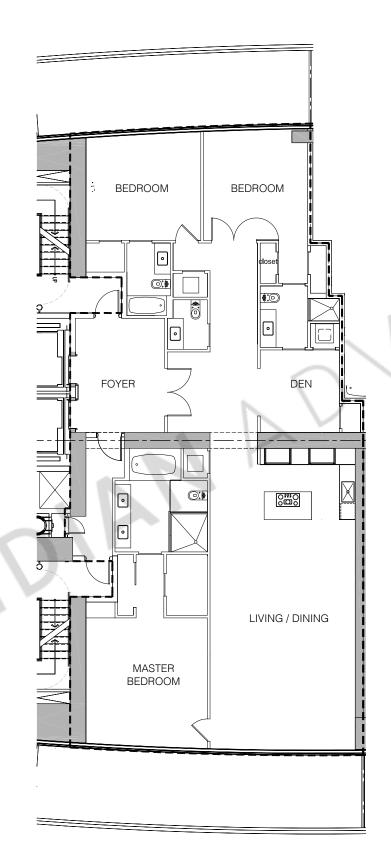

3 BEDROOM + DEN & 3.5 BATHROOM

INTERIORS 2,712 SQFT
BALCONY 762 SQFT
TOTAL 3.474 SQFT

OCEAN

Stated dimensions are measured to the exterior boundaries of the exterior walls and the centerline of interior demising walls and in fact vary from the dimensions that would be determined by using the description and definition of the "Unit" set forth in the Declaration which generally only includes the interior airspace between the perimeter walls (measuring from interior wall plane to interior wall plane) and excludes interior structural components. For your reference, the square footage area of the Unit, determined in accordance with those Unit boundaries as defined in the Declaration. Note that measurements of rooms set forth on this floor plan are generally taken at the greatest points of each given room (as if the room were a perfect rectangle), without regard for any cutouts. Accordingly, the area of the actual room will typically be smaller than the product obtained by multiplying the stated length times width. All dimensions are approximate and may vary with actual construction. All floor plans and development plans are subject to change without notice. The furnishings and décor depicted is not necessarily included with the purchase of your Unit and is shown for purposes of illustration only. Consult your prospectus and Purchase Agreement to determine what is included with your Unit purchase, if anything.