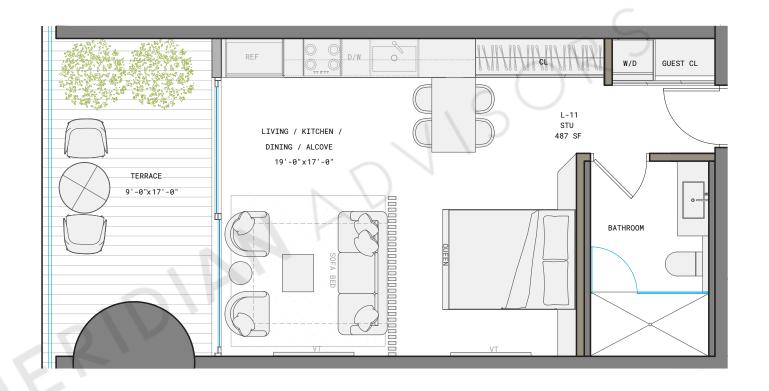

## RESIDENCE L

LINE 11

STUDIO

INTERIOR 487 SF | 45 M<sup>2</sup>

1210 Brickell Avenue, Miami, FL 33131

RTHIS PROJECT IS NOT OWNED, DESIGNED, DEVELOPED, OFFERED OR SOLD BY ORA BY CASA TUA LLC OR ITS AFFILIATES (COLLECTIVELY, "BRAND"). 1210 BRICKELL OWNER, LLC, THE DEVELOPER OF THE PROJECT OR ITS AFFILIATES (COLLECTIVELY, "BRAND"). 1210 BRICKELL OWNER, LLC, THE DEVELOPER OF THE PROJECT OR ITS AFFILIATES (COLLECTIVELY, "BRAND"). 1210 BRICKELL DWNER, HE BRAND TO ITS AFFILIATES (COLLECTIVELY, "BRAND"). 1210 BRICKELL DWNER, HE BRAND TO ITS AFFILIATES (COLLECTIVELY, "BRAND"). 1210 BRICKELL DWNER, HE BRAND TO ITS AFFILIATES (COLLECTIVELY, "BRAND"). 1210 BRICKELL LLC OR ITS AFFILIATES