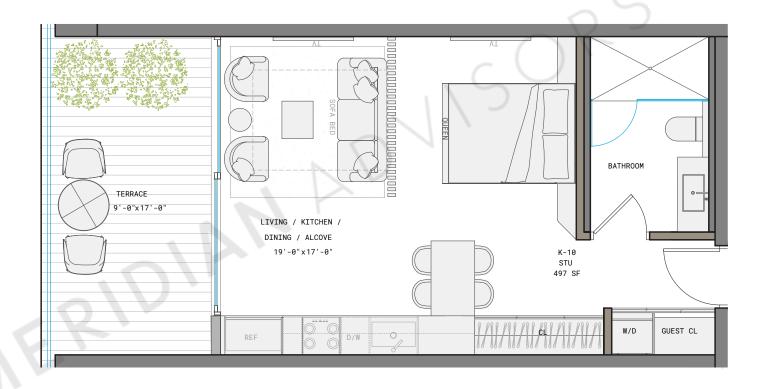

## RESIDENCE K

LINE 10

STUDIO

INTERIOR 497 SF | 46 M<sup>2</sup>

1210 Brickell Avenue, Miami, FL 33131

RTHIS PROJECT IS NOT OWNED, DESIGNED, DEVELOPED, OFFERED OR SOLD BY ORA BY CASA TUA LLC OR ITS AFFILIATES (COLLECTIVELY, "BRAND"). 1210 BRICKELL OWNER, LLC, THE DEVELOPER OF THE PROJECT OR ITS AFFILIATES (COLLECTIVELY, "BRAND"). 1210 BRICKELL OWNER, LLC, THE DEVELOPER OF THE PROJECT OR ITS AFFILIATES (COLLECTIVELY, "BRAND"). 1210 BRICKELL DWNER, HE BRAND TO ITS AFFILIATES (COLLECTIVELY, "BRAND"). 1210 BRICKELL DWNER, HE BRAND TO ITS AFFILIATES (COLLECTIVELY, "BRAND"). 1210 BRICKELL DWNER, HE BRAND TO ITS AFFILIATES (COLLECTIVELY, "BRAND"). 1210 BRICKELL LLC OR ITS AFFILIATES