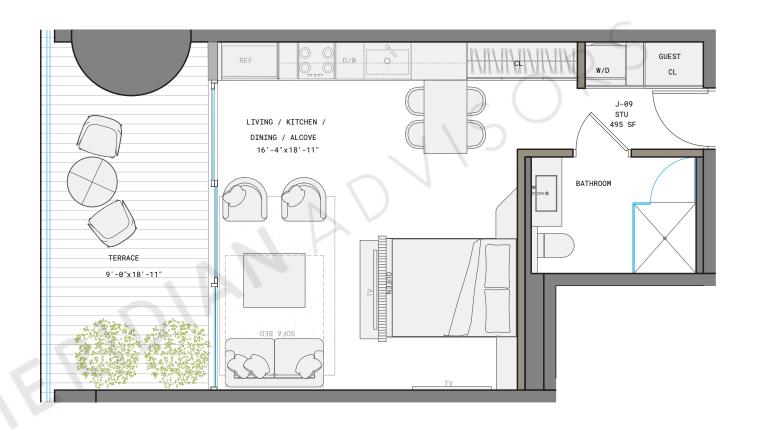

## RESIDENCE J

LINE 09

STUDIO

INTERIOR 495 SF | 46 M<sup>2</sup>

1210 Brickell Avenue, Miami, FL 33131

RTHIS PROJECT IS NOT OWNED, DESIGNED, DEVELOPED, OFFERED OR SOLD BY ORA BY CASA TUA LLC OR ITS AFFILIATES (COLLECTIVELY, "BRAND"). 1210 BRICKELL OWNER, LLC, THE DEVELOPER OF THE PROJECT OR ITS AFFILIATES (COLLECTIVELY, "BRAND"). 1210 BRICKELL OWNER, LLC, THE DEVELOPER OF THE PROJECT OR ITS AFFILIATES (COLLECTIVELY, "BRAND"). 1210 BRICKELL DWNER, HE BRAND TO ITS AFFILIATES (COLLECTIVELY, "BRAND"). 1210 BRICKELL DWNER, HE BRAND TO ITS AFFILIATES (COLLECTIVELY, "BRAND"). 1210 BRICKELL DWNER, HE BRAND TO ITS AFFILIATES (COLLECTIVELY, "BRAND"). 1210 BRICKELL LLC OR ITS AFFILIATES