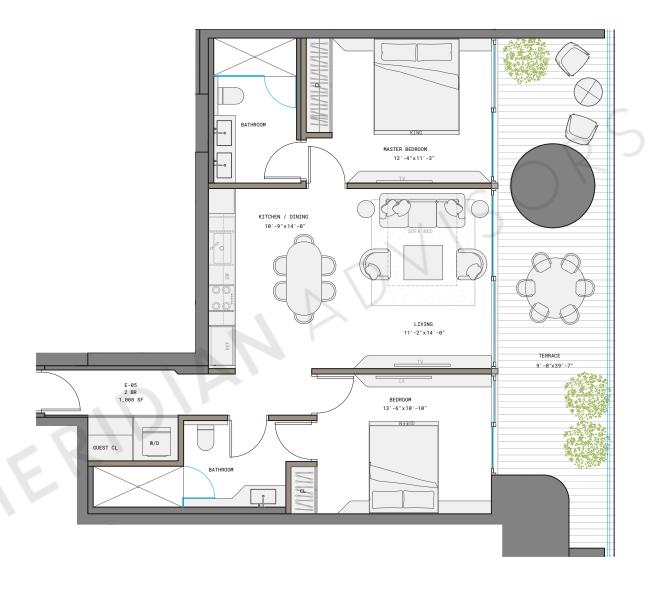

## RESIDENCE E

LINE 05

2 BED | 2 BATH INTERIOR 1,008 SF | 94 M<sup>2</sup>

1210 Brickell Avenue, Miami, FL 33131

RATHS PROJECT IS NOT OWNED, DESIGNED, DEVELOPED, OFFERED OR SOLD BY ORA BY CASA TUA LLC OR ITS AFFILIATES (COLLECTIVELY, "BRAND") 1210 BRICKELL OWNER, LLC, THE DEVELOPER OF THE PROJECT OR ITS AFFILIATES (COLLECTIVELY, "BRAND") 1210 BRICKELL OWNER, LLC, THE DEVELOPER OF THE PROJECT OR ITS AFFILIATES (COLLECTIVELY, "BRAND") 1210 BRICKELL OWNER, LLC, THE DEVELOPER OF THE PROJECT OR ITS AFFILIATES (COLLECTIVELY, "BRAND") 1210 BRICKELL DWON ARE REPORDED OR SOLD BY ORA BY CASA TUA LLC OR ITS AFFILIATES (COLLECTIVELY, "BRAND") 1210 BRICKELL DWON ARE REVOKED ACCORDING TO ITS AFFILIATES (COLLECTIVELY, "BRAND") 1210 BRICKELL, LLC OR SOLD STATUS ON THE DEVELOPER OR SOLD ST