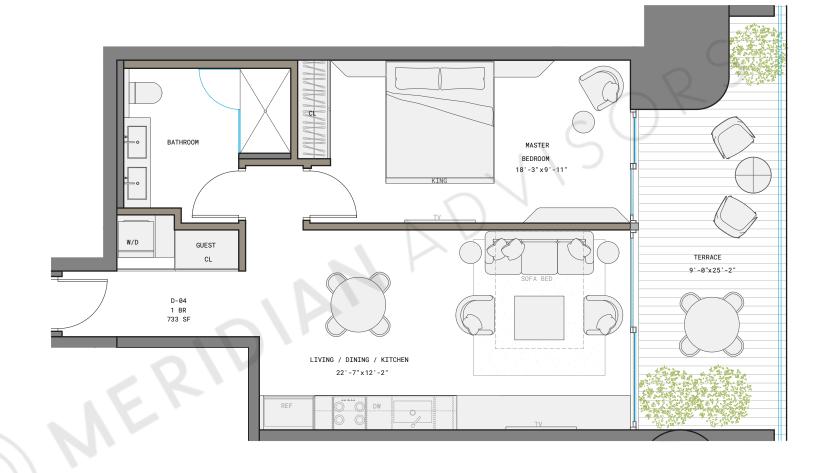

## RESIDENCE D

LINE 04

1 BED | 1 BATH

INTERIOR 733 SF | 68 M<sup>2</sup>

1210 Brickell Avenue, Miami, FL 33131

RATHS PROJECT IS NOT OWNED, DESIGNED, DEVELOPED, OFFERED OR SOLD BY ORA BY CASA TUA LLC OR ITS AFFILIATES (COLLECTIVELY, "BRAND") 1210 BRICKELL OWNER, LLC, THE DEVELOPER OF THE PROJECT OR ITS AFFILIATES (COLLECTIVELY, "BRAND") 1210 BRICKELL OWNER, LLC, THE DEVELOPER OF THE PROJECT OR ITS AFFILIATES (COLLECTIVELY, "BRAND") 1210 BRICKELL OWNER, LLC, THE DEVELOPER OF THE PROJECT OR ITS AFFILIATES (COLLECTIVELY, "BRAND") 1210 BRICKELL DWON ARE REPORDED OR SOLD BY ORA BY CASA TUA LLC OR ITS AFFILIATES (COLLECTIVELY, "BRAND") 1210 BRICKELL DWON ARE REVOKED ACCORDING TO ITS AFFILIATES (COLLECTIVELY, "BRAND") 1210 BRICKELL, LLC OR SOLD STATUS ON THE DEVELOPER OR SOLD ST