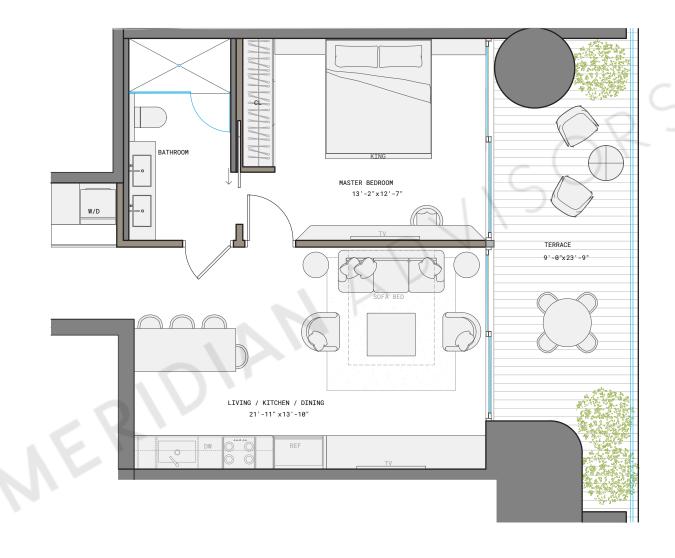

## RESIDENCE C

LINE 03

1 BED | 1 BATH

INTERIOR 760 SF | 71 M<sup>2</sup>

1210 Brickell Avenue, Miami, FL 33131

RATHS PROJECT IS NOT OWNED, DESIGNED, DEVELOPED, OFFERED OR SOLD BY ORA BY CASA TUA LLC OR ITS AFFILIATES (COLLECTIVELY, "BRAND") 1210 BRICKELL OWNER, LLC, THE DEVELOPER OF THE PROJECT OR ITS AFFILIATES (COLLECTIVELY, "BRAND") 1210 BRICKELL OWNER, LLC, THE DEVELOPER OF THE PROJECT OR ITS AFFILIATES (COLLECTIVELY, "BRAND") 1210 BRICKELL OWNER, LLC, THE DEVELOPER OF THE PROJECT OR ITS AFFILIATES (COLLECTIVELY, "BRAND") 1210 BRICKELL DWON ARE REPORDED OR SOLD BY ORA BY CASA TUA LLC OR ITS AFFILIATES (COLLECTIVELY, "BRAND") 1210 BRICKELL DWON ARE REVOKED ACCORDING TO ITS AFFILIATES (COLLECTIVELY, "BRAND") 1210 BRICKELL, LLC OR SOLD STATUS ON THE DEVELOPER OR SOLD ST