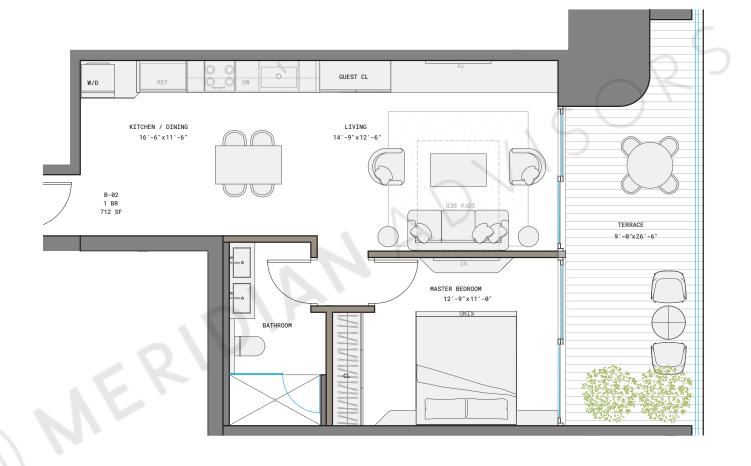

## RESIDENCE B

LINE 02

1 BED | 1 BATH

INTERIOR 712 SF | 66 M<sup>2</sup>

1210 Brickell Avenue, Miami, FL 33131

RTHIS PROJECT IS NOT OWNED, DESIGNED, DEVELOPED, OFFERED OR SOLD BY ORA BY CASA TUA LLC OR ITS AFFILIATES (COLLECTIVELY, "BRAND"). 1210 BRICKELL OWNER, LLC, THE DEVELOPER OF THE PROJECT OR ITS AFFILIATES (COLLECTIVELY, "BRAND"). 1210 BRICKELL OWNER, LLC, THE DEVELOPER OF THE PROJECT OR ITS AFFILIATES (COLLECTIVELY, "BRAND"). 1210 BRICKELL DWNER, HE BRAND TO ITS AFFILIATES (COLLECTIVELY, "BRAND"). 1210 BRICKELL DWNER, HE BRAND TO ITS AFFILIATES (COLLECTIVELY, "BRAND"). 1210 BRICKELL DWNER, HE BRAND TO ITS AFFILIATES (COLLECTIVELY, "BRAND"). 1210 BRICKELL LLC OR ITS AFFILIATES