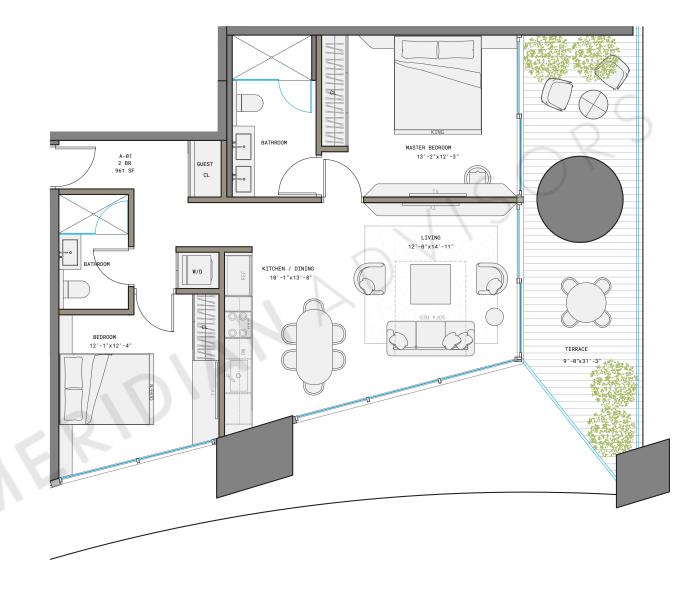

## RESIDENCE A

LINE 01

2 BED | 2 BATH

INTERIOR 961 SF | 89 M<sup>2</sup>

1210 Brickell Avenue, Miami, FL 33131

RATHS PROJECT IS NOT OWNED, DESIGNED, DEVELOPED, OFFERED OR SOLD BY ORA BY CASA TUA LLC OR ITS AFFILIATES (COLLECTIVELY, "BRAND") 1210 BRICKELL OWNER, LLC, THE DEVELOPER OF THE PROJECT OR ITS AFFILIATES (COLLECTIVELY, "BRAND") 1210 BRICKELL OWNER, LLC, THE DEVELOPER OF THE PROJECT OR ITS AFFILIATES (COLLECTIVELY, "BRAND") 1210 BRICKELL OWNER, LLC, THE DEVELOPER OF THE PROJECT OR ITS AFFILIATES (COLLECTIVELY, "BRAND") 1210 BRICKELL DWON ARE REPORDED OR SOLD BY ORA BY CASA TUA LLC OR ITS AFFILIATES (COLLECTIVELY, "BRAND") 1210 BRICKELL DWON ARE REVOKED ACCORDING TO ITS AFFILIATES (COLLECTIVELY, "BRAND") 1210 BRICKELL, LLC OR SOLD STATUS ON THE DEVELOPER OR SOLD ST