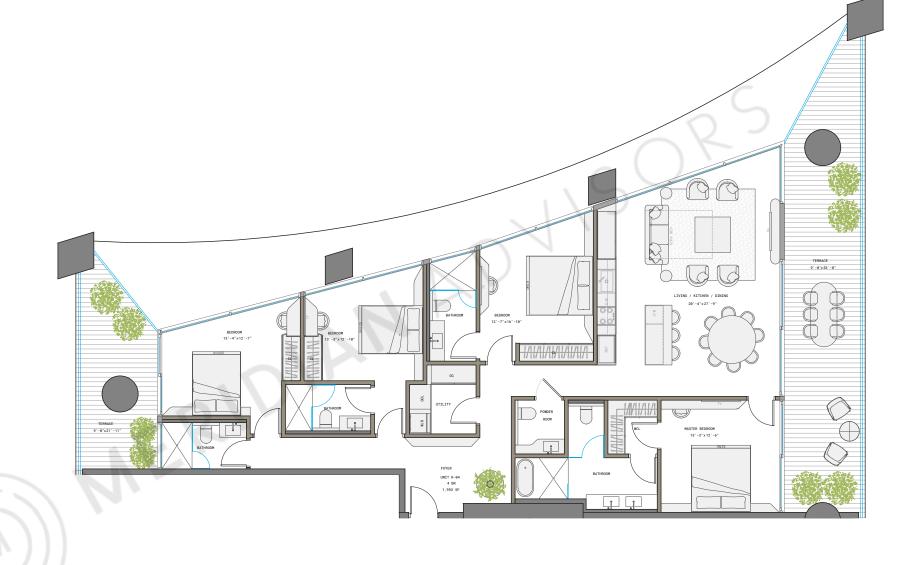

## RESIDENCE R

LINE 4

4 BED | 4.5 BATH

INTERIOR 1,993 SF | 185 M<sup>2</sup>

1210 Brickell Avenue, Miami, FL 33131

RAND'S 1210 BRICKELL OWNED, DESIGNED, DEVELOPED, OFFERED OR SOLD BY ORA BY CASA TUA LLC OR ITS AFFILIATES (COLLECTIVELY, "BRAND") 1210 BRICKELL OWNER, LLC, THE DEVELOPER OF THE PROJECT OR ITS AFFILIATES (COLLECTIVELY, "BRAND") 1210 BRICKELL OWNER, LLC, THE DEVELOPER OF THE PROJECT OR ITS AFFILIATES (COLLECTIVELY, "BRAND") 1210 BRICKELL OWNER, LLC, THE DEVELOPER OF THE PROJECT OR ITS AFFILIATES (COLLECTIVELY, "BRAND") 1210 BRICKELL OWNER, LLC OR ITS AFFILIATES (COLLECTIVELY, "BRAND") 1210 BRICKELL OWNER, LLC OR ITS AFFILIATES (COLLECTIVELY, "BRAND") 1210 BRICKELL, ONLY IN ITS AFFILIATES (COLLECTIVELY, "BRAND") 1210 BRICKEL