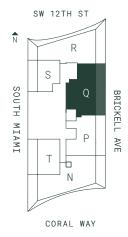

## RESIDENCE Q

LINE 3

3 BED + DEN | 3.5 BATH INTERIOR 1,778 SF | 165 M<sup>2</sup>

1210 Brickell Avenue, Miami, FL 33131

RAND'S 1210 BRICKELL OWNED, DESIGNED, DEVELOPED, OFFERED OR SOLD BY ORA BY CASA TUA LLC OR ITS AFFILIATES (COLLECTIVELY, "BRAND") 1210 BRICKELL OWNER, LLC, THE DEVELOPER OF THE PROJECT OR ITS AFFILIATES (COLLECTIVELY, "BRAND") 1210 BRICKELL OWNER, LLC, THE DEVELOPER OF THE PROJECT OR ITS AFFILIATES (COLLECTIVELY, "BRAND") 1210 BRICKELL OWNER, LLC, THE DEVELOPER OF THE PROJECT OR ITS AFFILIATES (COLLECTIVELY, "BRAND") 1210 BRICKELL OWNER, LLC OR ITS AFFILIATES (COLLECTIVELY, "BRAND") 1210 BRICKELL OWNER, LLC OR ITS AFFILIATES (COLLECTIVELY, "BRAND") 1210 BRICKELL, ONLY IN ITS AFFILIATES (COLLECTIVELY, "BRAND") 1210 BRICKEL