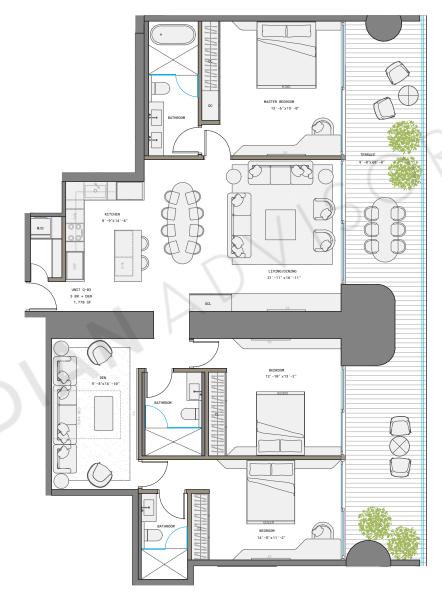

## RESIDENCE Q

LINE 3

3 BED + DEN | 3.5 BATH INTERIOR 1,778 SF | 165 M<sup>2</sup>

1210 Brickell Avenue, Miami, FL 33131

RAND'S 1210 BRICKELL OWNED, DESIGNED, DEVELOPED, OFFERED OR SOLD BY ORA BY CASA TUA LLC OR ITS AFFILIATES (COLLECTIVELY, "BRAND") 1210 BRICKELL OWNER, LLC, THE DEVELOPER OF THE PROJECT OR ITS AFFILIATES (COLLECTIVELY, "BRAND") 1210 BRICKELL OWNER, LLC, THE DEVELOPER OF THE PROJECT OR ITS AFFILIATES (COLLECTIVELY, "BRAND") 1210 BRICKELL OWNER, LLC, THE DEVELOPER OF THE PROJECT OR ITS AFFILIATES (COLLECTIVELY, "BRAND") 1210 BRICKELL OWNER, LLC OR ITS AFFILIATES (COLLECTIVELY, "BRAND") 1210 BRICKELL OWNER, LLC OR ITS AFFILIATES (COLLECTIVELY, "BRAND") 1210 BRICKELL, ONLY IN ITS AFFILIATES (COLLECTIVELY, "BRAND") 1210 BRICKEL