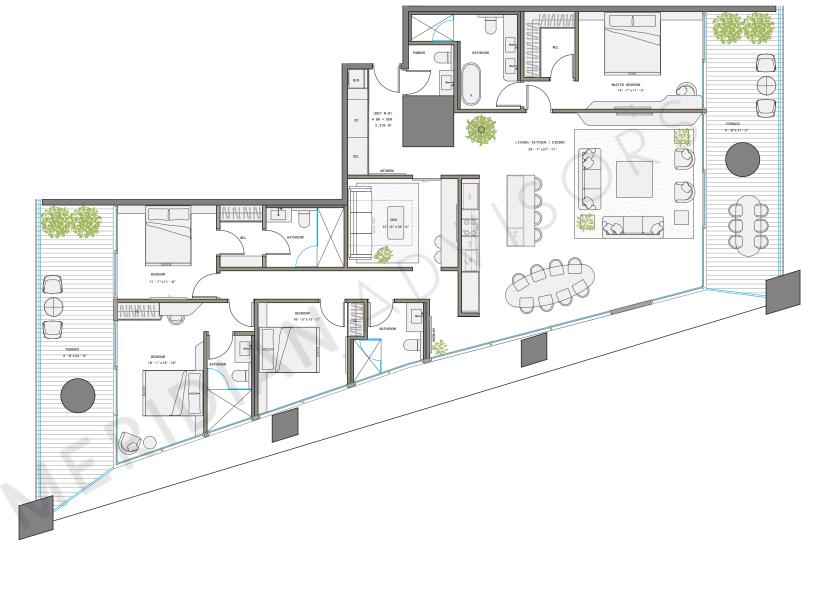

## RESIDENCE N

LINE 1

4 BED + DEN | 4.5 BATH INTERIOR 2,302 SF | 213 M<sup>2</sup>

1210 Brickell Avenue, Miami, FL 33131

RAND'S 1210 BRICKELL OWNED, DESIGNED, DEVELOPED, OFFERED OR SOLD BY ORA BY CASA TUA LLC OR ITS AFFILIATES (COLLECTIVELY, "BRAND") 1210 BRICKELL OWNER, LLC, THE DEVELOPER OF THE PROJECT OR ITS AFFILIATES (COLLECTIVELY, "BRAND") 1210 BRICKELL OWNER, LLC, THE DEVELOPER OF THE PROJECT OR ITS AFFILIATES (COLLECTIVELY, "BRAND") 1210 BRICKELL OWNER, LLC, THE DEVELOPER OF THE PROJECT OR ITS AFFILIATES (COLLECTIVELY, "BRAND") 1210 BRICKELL OWNER, LLC OR ITS AFFILIATES (COLLECTIVELY, "BRAND") 1210 BRICKELL OWNER, LLC OR ITS AFFILIATES (COLLECTIVELY, "BRAND") 1210 BRICKELL, ONLY IN ITS AFFILIATES (COLLECTIVELY, "BRAND") 1210 BRICKEL