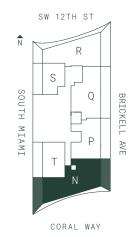

## RESIDENCE N

LINE 1

4 BED + DEN | 4.5 BATH INTERIOR 2,302 SF | 213 M<sup>2</sup>

1210 Brickell Avenue, Miami, FL 33131

RAND'S 1210 BRICKELL OWNED, DESIGNED, DEVELOPED, OFFERED OR SOLD BY ORA BY CASA TUA LLC OR ITS AFFILIATES (COLLECTIVELY, "BRAND") 1210 BRICKELL OWNER, LLC, THE DEVELOPER OF THE PROJECT OR ITS AFFILIATES (COLLECTIVELY, "BRAND") 1210 BRICKELL OWNER, LLC, THE DEVELOPER OF THE PROJECT OR ITS AFFILIATES (COLLECTIVELY, "BRAND") 1210 BRICKELL OWNER, LLC, THE DEVELOPER OF THE PROJECT OR ITS AFFILIATES (COLLECTIVELY, "BRAND") 1210 BRICKELL OWNER, LLC OR ITS AFFILIATES (COLLECTIVELY, "BRAND") 1210 BRICKELL OWNER, LLC OR ITS AFFILIATES (COLLECTIVELY, "BRAND") 1210 BRICKELL, ONLY IN ITS AFFILIATES (COLLECTIVELY, "BRAND") 1210 BRICKEL