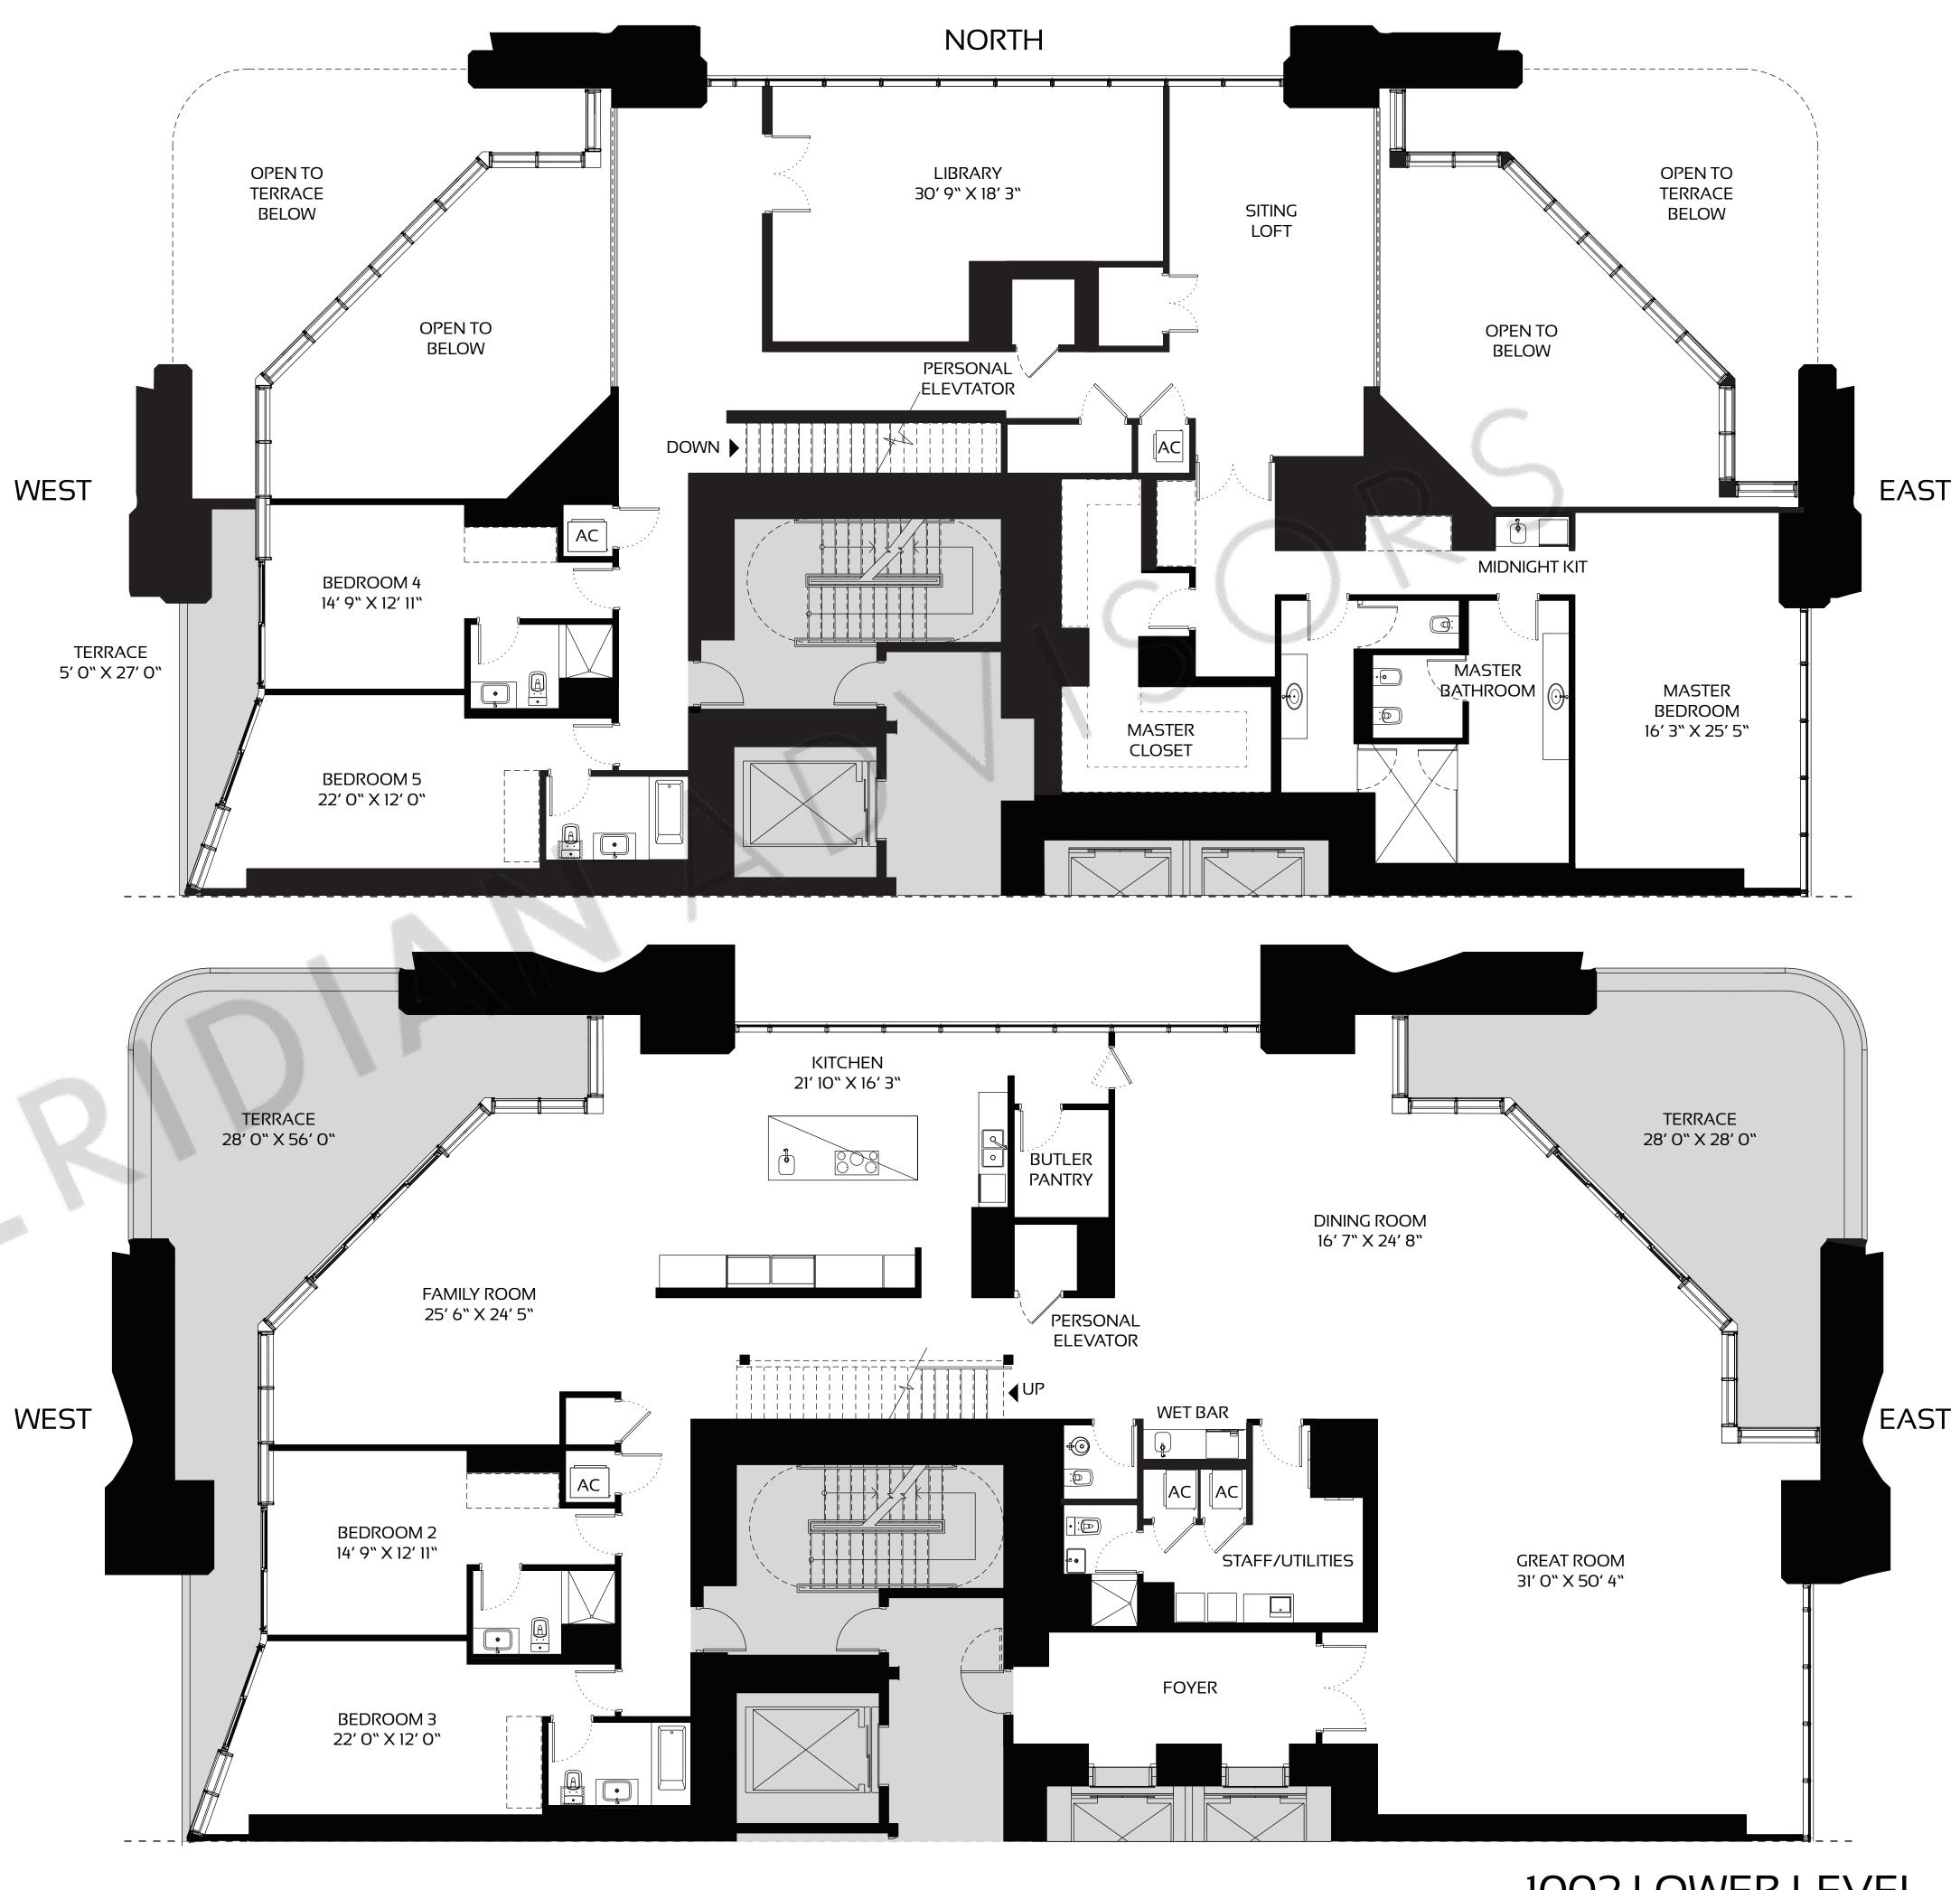

## TOWNHOUSE RESIDENCES 1002 - LEVELS 10 - 14

- CUSTOMIZED ILLUMINATION DESIGNED BY ULI + FRIENDS - INTEGRATED HOME AUTOMATION BY CRESTRON
- CUSTOM EUROPEAN KITCHENS WITH GAGGENAU AND SUB-ZERO APPLIANCES

## TH UPPER LEVEL

1002 LOWER LEVEL