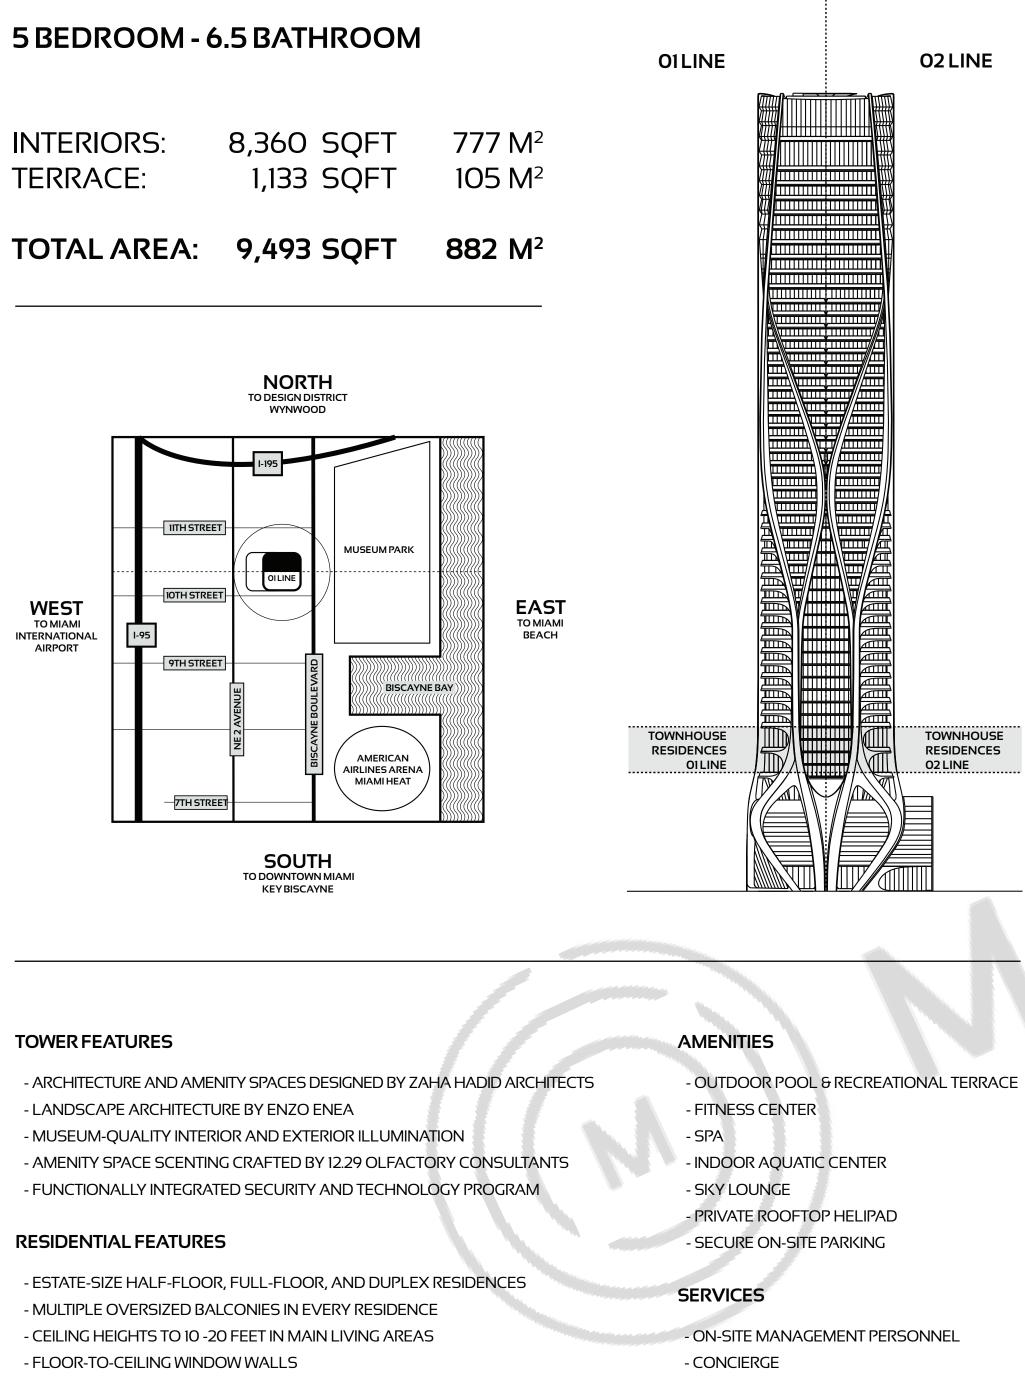

## ONE THOUSAND MUSEUM BY ZAHA HADID ARCHITECTS

## TOWNHOUSE RESIDENCES 1002 - LEVELS 10 - 14

- CUSTOMIZED ILLUMINATION DESIGNED BY ULI + FRIENDS - INTEGRATED HOME AUTOMATION BY CRESTRON
- CUSTOM EUROPEAN KITCHENS WITH GAGGENAU AND SUB-ZERO APPLIANCES