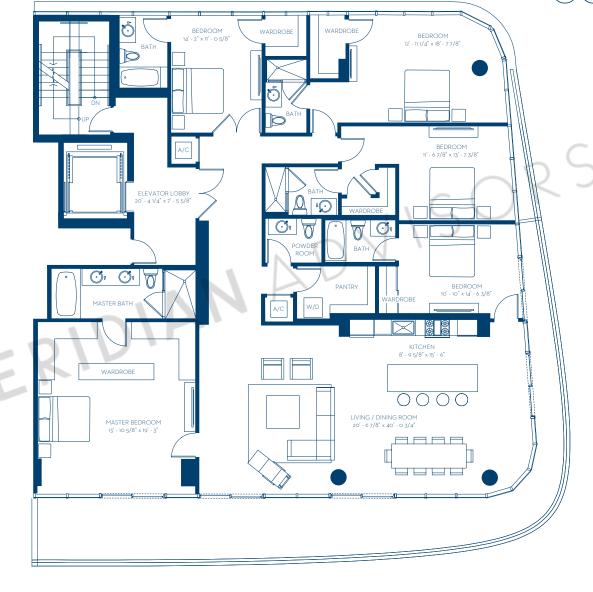

## **UNIT 308**

## Level 3 / North Building

Residence 3,206 sq ft /298 sq mTerrace 624 sq ft/58 sq mTotal 3,830 sq ft /356 sq m

## **ONE**

N>

Stated dimensions are measured to exterior boundaries of the exterior walls and the centerline of interior demising walls and in fact vary from the dimensions that would be determined by using the description and definition of the "Unit" set forth in the Declaration (which generally only includes the interior airspace between the perimeter walls and excludes interior structural components). For your reference, the area of the Unit, determined in accordance with those defined unit boundaries, is 3,002 sq.ft. Note that measurements of rooms set forth on this floor plan are generally taken at the greatest points of each given room (as if the room were a perfect rectangle), without regard for any cutouts. Accordingly, the area of the actual room will typically be smaller than the product obtained by multiplying the stated length times width. All dimensions are approximate and may vary with actual construction, and all the floor plans and development plans are subject to change.