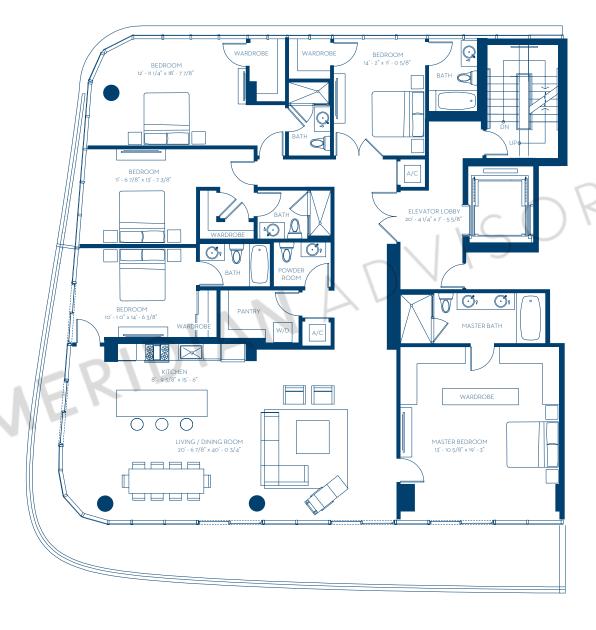

## **UNIT 307**

## ONE OCEAN

## Level 3 / North Building

 Residence
 3,206 sq ft / 298 sq m

 Terrace
 624 sq ft / 58 sq m

 Total
 3,830 sq ft / 356 sq m

N>

Stated dimensions are measured to exterior boundaries of the exterior walls and the centerline of interior demising walls and in fact vary from the dimensions that would be determined by using the description and definition of the "Unit" set forth in the Declaration (which generally only includes the interior airspace between the perimeter walls and excludes interior structural components). For your reference, the area of the Unit, determined in accordance with those defined unit boundaries, is 3,002 sq.ft. Note that measurements of rooms set forth on this floor plan are generally taken at the greatest points of each given room (as if the room were a perfect rectangle), without regard for any cutouts. Accordingly, the area of the actual room will typically be smaller than the product obtained by multiplying the stated length times width. All dimensions are approximate and may vary with actual construction, and all the floor plans and development plans are subject to change.