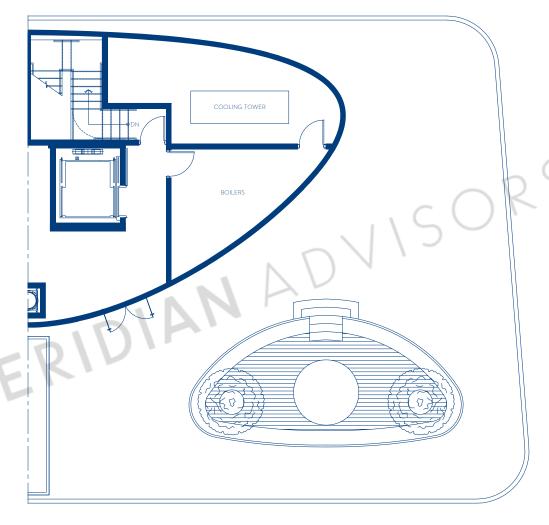

## UNIT PH08

ONE OCEAN

| Leve | <i>l</i> 8 | / N | orth | Buil | ding | / F | Roof | top | 7 | errace |  |
|------|------------|-----|------|------|------|-----|------|-----|---|--------|--|
|------|------------|-----|------|------|------|-----|------|-----|---|--------|--|

Rooftop 2,448 sq ft / 227 sq m

**Total** 2,448 sq ft / 227 sq m