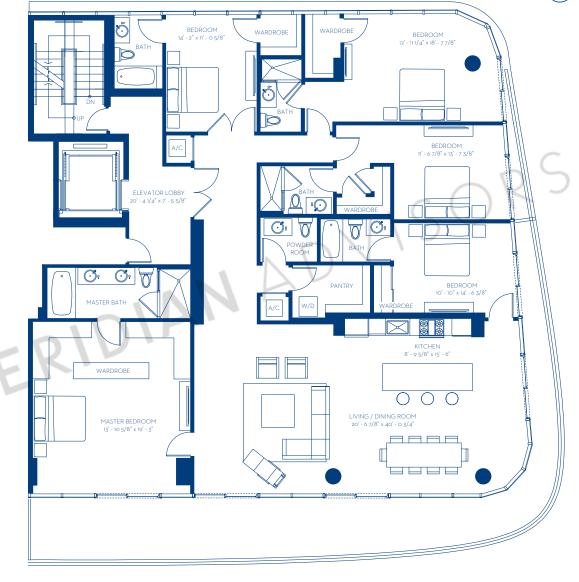

## UNIT PHO8

## **ONE**

| Level 7 / North Building        |                                                                         |
|---------------------------------|-------------------------------------------------------------------------|
| Residence<br>Terrace<br>Rooftop | 3,206 sq ft / 298 sq m<br>624 sq ft / 58 sq m<br>2,448 sq ft / 227 sq m |
| Total                           | 6,278 sq ft / 583 sq m                                                  |