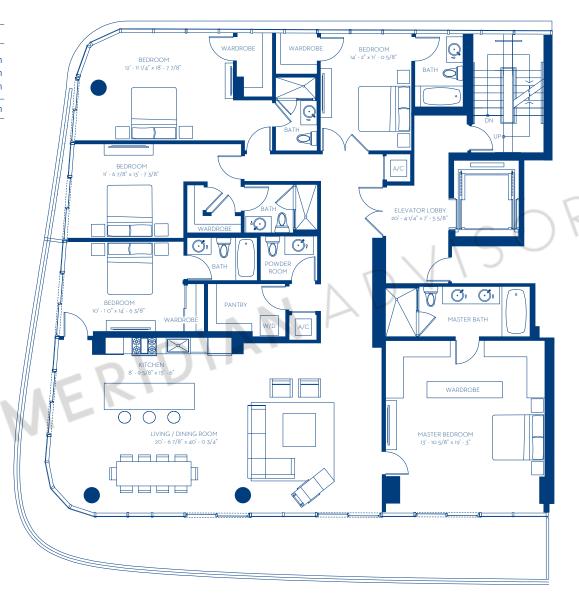

## UNIT PH07

## **ONE**

| Level | 7 | North | Building |
|-------|---|-------|----------|
|-------|---|-------|----------|

 Residence
 3,206 sq ft / 298 sq m

 Terrace
 624 sq ft / 58 sq m

 Rooftop
 2,448 sq ft / 227 sq m

 Total
 6,278 sq ft / 583 sq m

N>

Stated dimensions are measured to exterior boundaries of the exterior walls and the centerline of interior demising walls and in fact vary from the dimensions that would be determined by using the description and definition of the "Unit" set forth in the Declaration (which generally only includes
the interior airspace between the perimeter walls and excludes interior structural components). For your reference, the area of the Unit, determined in accordance with those defined unit boundaries, is 3,002 sq ft. Note that measurements of rooms set forth on this floor plan are generally taken at the greatest points of each given room (as if the room were a perfect rectangle), without regard for any cutouts. Accordingly, the area of the actual room will typically be smaller than the product obtained by multiplying the stated length times width. All dimensions are approximate and may vary with actual construction, and all the floor plans and development plans are subject to change.