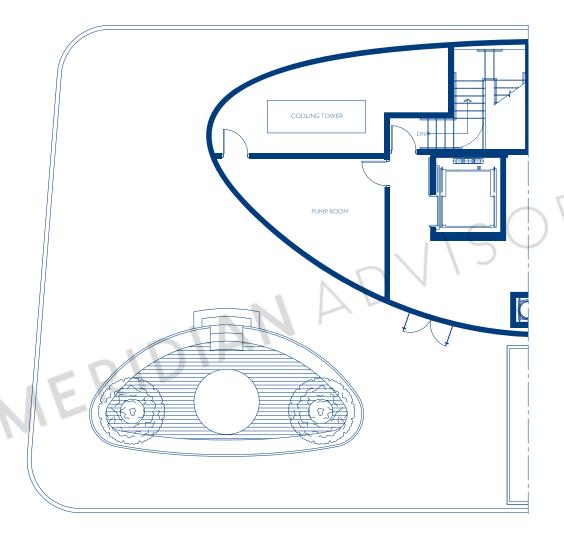

## UNIT PH07

ONE OCEAN

| Level 8 | / North | Building . | / Rooftop | Terrace |
|---------|---------|------------|-----------|---------|
|---------|---------|------------|-----------|---------|

Rooftop 2,448 sq ft / 227 sq m

**Total** 2,448 sq ft / 227 sq m