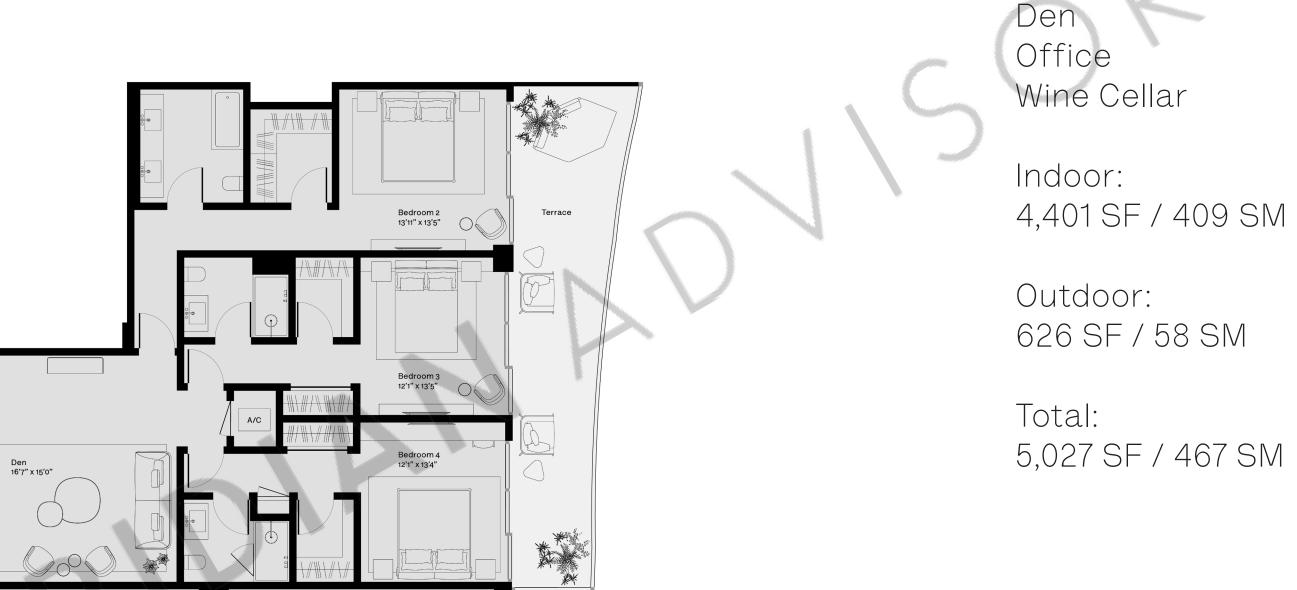

## PH 3 Vento

North

STATED DIMENSIONS AND SQUARE FOOTAGES ARE MEASURED TO THE EXTERIOR BOUNDARIES OF THE EXTERIOR WALLS AND THE CENTERLINE OF INTERIOR DEMISING WALLS AND IN FACT VARIES FROM THE SQUARE FOOT-AGE AND DIMENSIONS THAT WOULD BE DETERMINED BY USING THE DESCRIPTION AND DEFINITION OF THE "UNIT" SET FORTH IN THE DECLARATION (WHICH GENERALLY ONLY INCLUDES THE INTERIOR AIRSPACE BETWEEN THE PERIMETER WALLS AND EXCLUDES ALL INTERIOR STRUCTURAL COMPONENTS AND OTHER COMMON ELEMENTS). THIS METHOD IS GENERALLY USED IN SALES MATERIALS AND IS PROVIDED TO ALLOW A PROSPECTIVE BUYER TO COMPARE THE UNITS WITH UNITS IN OTHER CONDOMINIUM PROJECTS THAT UTILIZE THE SAME METHOD. FOR THE SQUARE FOOTAGE OF THE UNIT, CALCULATED IN ACCORDANCE WITH THE DEFINITION SET FORTH IN THE DECLARATION, WHICH WILL BE SMALLER THAN STATED ABOVE, SEE THE DECLARATION. ALL DIMENSIONS ARE ESTIMATES WHICH WILL VARY WITH ACTUAL CONSTRUCTION, AND ALL FLOOR PLANS, SPECIFICATIONS AND OTHER DEVELOPMENT PLANS ARE SUBJECT TO CHANGE AND WILL NOT NECESSARILY ACCURATELY REFLECT THE FINAL PLANS AND SPECIFICATIONS FOR THE DEVELOPMENT. ALL DEPICTIONS OF FURNITURE, APPLI-ANCES, COUNTERS, SOFFITS, FLOOR COVERINGS AND OTHER MATTERS OF DETAIL, INCLUDING, WITHOUT LIMITATION, ITEMS OF FINISH AND DECORATION, ARE CONCEPTUAL ONLY AND ARE NOT NECESSARILY INCLUDED IN EACH UNIT. SAID ITEMS ARE ONLY INCLUDED IF AND TO THE EXTENT PROVIDED IN YOUR PURCHASE AGREEMENT. PLEASE NOTE THAT THE "TOTAL" AREA LISTED HEREON INCLUDES THE PROPOSED SQUARE FOOTAGE OF TERRACE, WHICH IS NOT PART OF THE BOUNDARIES OF THE UNIT AS SET FORTH ON THE DECLARATION. ORAL REPRESENTATIONS CANNOT BE RELIED UPON AS CORRECTLY STATING THE REPRESENTATIONS OF THE DEVEL-OPER. FOR CORRECT REPRESENTATIONS, MAKE REFERENCE TO THIS BROCHURE AND TO THE DOCUMENTS REQUIRED BY SECTION 718.503, FLORIDA STATUTES, TO BE FURNISHED BY A DEVELOPER TO A BUYER OR LESSEE.

4 Bedrooms 4.5 Bathrooms Water Front View

Terraces

Private Elevator Service Entrance