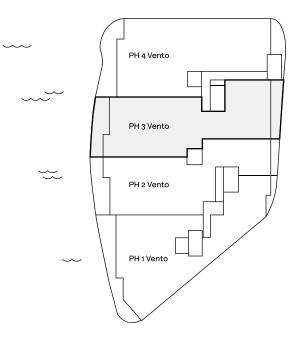

## PH 3 Vento

North

STATED DIMENSIONS AND SQUARE FOOTAGES ARE MEASURED TO THE EXTERIOR BOUNDARIES OF THE EXTERIOR WALLS AND THE CENTERLINE OF INTERIOR DEMISING WALLS AND IN FACT VARIES FROM THE SQUARE FOOT-AGE AND DIMENSIONS THAT WOULD BE DETERMINED BY USING THE DESCRIPTION AND DEFINITION OF THE "UNIT" SET FORTH IN THE DECLARATION (WHICH GENERALLY ONLY INCLUDES THE INTERIOR AIRSPACE BETWEEN THE PERIMETER WALLS AND EXCLUDES ALL INTERIOR STRUCTURAL COMPONENTS AND OTHER COMMON ELEMENTS). THIS METHOD IS GENERALLY USED IN SALES MATERIALS AND IS PROVIDED TO ALLOW A PROSPECTIVE BUYER TO COMPARE THE UNITS WITH UNITS IN OTHER CONDOMINIUM PROJECTS THAT UTILIZE THE SAME METHOD. FOR THE SQUARE FOOTAGE OF THE UNIT, CALCULATED IN ACCORDANCE WITH THE DEFINITION SET FORTH IN THE DECLARATION, WHICH WILL BE SMALLER THAN STATED ABOVE, SEE THE DECLARATION. ALL DIMENSIONS ARE ESTIMATES WHICH WILL VARY WITH ACTUAL CONSTRUCTION, AND ALL FLOOR PLANS, SPECIFICATIONS AND OTHER DEVELOPMENT PLANS ARE SUBJECT TO CHANGE AND WILL NOT NECESSARILY ACCURATELY REFLECT THE FINAL PLANS AND SPECIFICATIONS FOR THE DEVELOPMENT. ALL DEPICTIONS OF FURNITURE, APPLI-ANCES, COUNTERS, SOFFITS, FLOOR COVERINGS AND OTHER MATTERS OF DETAIL, INCLUDING, WITHOUT LIMITATION, ITEMS OF FINISH AND DECORATION, ARE CONCEPTUAL ONLY AND ARE NOT NECESSARILY INCLUDED IN EACH UNIT. SAID ITEMS ARE ONLY INCLUDED IF AND TO THE EXTENT PROVIDED IN YOUR PURCHASE AGREEMENT. PLEASE NOTE THAT THE "TOTAL" AREA LISTED HEREON INCLUDES THE PROPOSED SQUARE FOOTAGE OF TERRACE, WHICH IS NOT PART OF THE BOUNDARIES OF THE UNIT AS SET FORTH ON THE DECLARATION. ORAL REPRESENTATIONS CANNOT BE RELIED UPON AS CORRECTLY STATING THE REPRESENTATIONS OF THE DEVEL-OPER. FOR CORRECT REPRESENTATIONS, MAKE REFERENCE TO THIS BROCHURE AND TO THE DOCUMENTS REQUIRED BY SECTION 718.503, FLORIDA STATUTES, TO BE FURNISHED BY A DEVELOPER TO A BUYER OR LESSEE.

4 Bedrooms 4.5 Bathrooms Water Front View

Terraces

Private Elevator Service Entrance