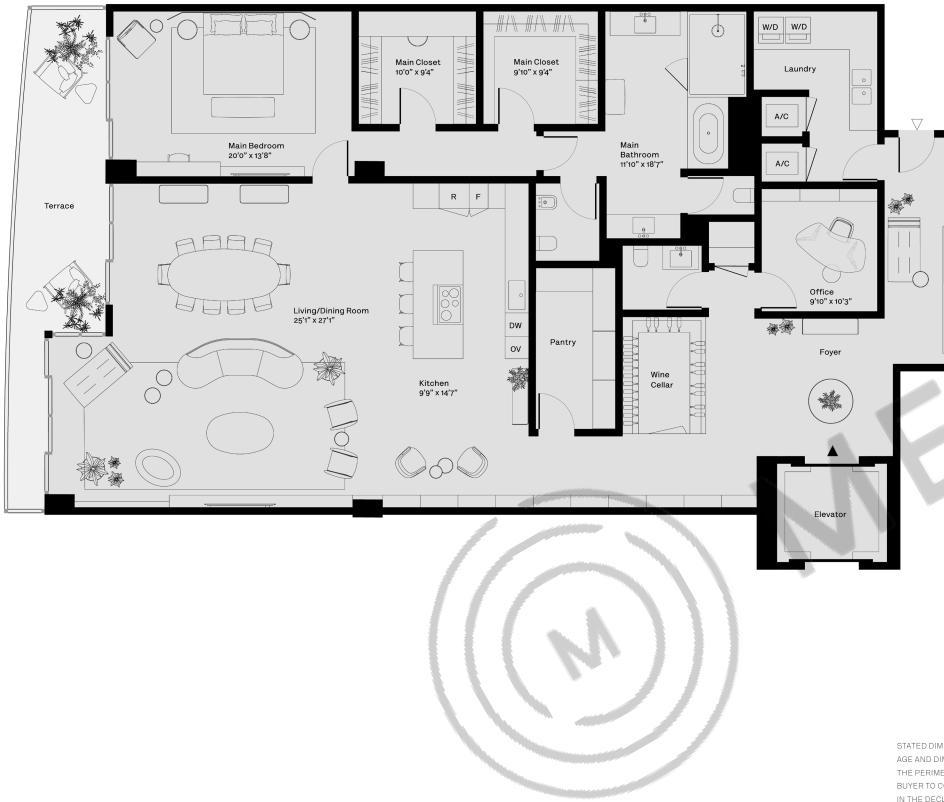

## PH 3 Vento

North

STATED DIMENSIONS AND SQUARE FOOTAGES ARE MEASURED TO THE EXTERIOR BOUNDARIES OF THE EXTERIOR WALLS AND THE CENTERLINE OF INTERIOR DEMISING WALLS AND IN FACT VARIES FROM THE SQUARE FOOT-AGE AND DIMENSIONS THAT WOULD BE DETERMINED BY USING THE DESCRIPTION AND DEFINITION OF THE "UNIT" SET FORTH IN THE DECLARATION (WHICH GENERALLY ONLY INCLUDES THE INTERIOR AIRSPACE BETWEEN THE PERIMETER WALLS AND EXCLUDES ALL INTERIOR STRUCTURAL COMPONENTS AND OTHER COMMON ELEMENTS). THIS METHOD IS GENERALLY USED IN SALES MATERIALS AND IS PROVIDED TO ALLOW A PROSPECTIVE BUYER TO COMPARE THE UNITS WITH UNITS IN OTHER CONDOMINIUM PROJECTS THAT UTILIZE THE SAME METHOD. FOR THE SQUARE FOOTAGE OF THE UNIT, CALCULATED IN ACCORDANCE WITH THE DEFINITION SET FORTH IN THE DECLARATION, WHICH WILL BE SMALLER THAN STATED ABOVE, SEE THE DECLARATION. ALL DIMENSIONS ARE ESTIMATES WHICH WILL VARY WITH ACTUAL CONSTRUCTION, AND ALL FLOOR PLANS, SPECIFICATIONS AND OTHER DEVELOPMENT PLANS ARE SUBJECT TO CHANGE AND WILL NOT NECESSARILY ACCURATELY REFLECT THE FINAL PLANS AND SPECIFICATIONS FOR THE DEVELOPMENT. ALL DEPICTIONS OF FURNITURE, APPLI-ANCES, COUNTERS, SOFFITS, FLOOR COVERINGS AND OTHER MATTERS OF DETAIL, INCLUDING, WITHOUT LIMITATION, ITEMS OF FINISH AND DECORATION, ARE CONCEPTUAL ONLY AND ARE NOT NECESSARILY INCLUDED IN EACH UNIT. SAID ITEMS ARE ONLY INCLUDED IF AND TO THE EXTENT PROVIDED IN YOUR PURCHASE AGREEMENT. PLEASE NOTE THAT THE "TOTAL" AREA LISTED HEREON INCLUDES THE PROPOSED SQUARE FOOTAGE OF TERRACE, WHICH IS NOT PART OF THE BOUNDARIES OF THE UNIT AS SET FORTH ON THE DECLARATION. ORAL REPRESENTATIONS CANNOT BE RELIED UPON AS CORRECTLY STATING THE REPRESENTATIONS OF THE DEVEL-OPER. FOR CORRECT REPRESENTATIONS, MAKE REFERENCE TO THIS BROCHURE AND TO THE DOCUMENTS REQUIRED BY SECTION 718.503, FLORIDA STATUTES, TO BE FURNISHED BY A DEVELOPER TO A BUYER OR LESSEE.

4 Bedrooms 4.5 Bathrooms Water Front View

Terraces

Private Elevator Service Entrance