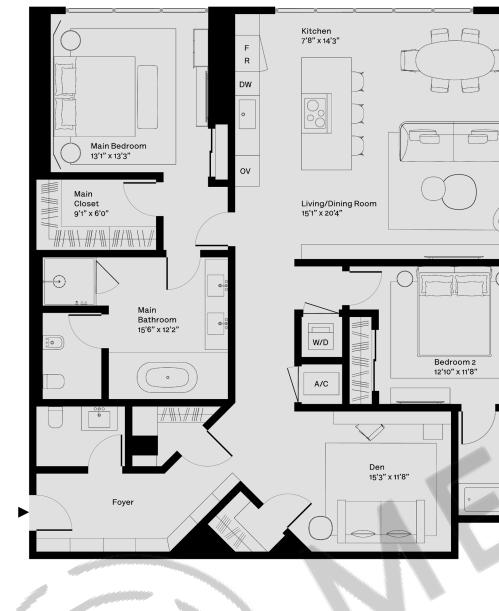

## 07 Sole

0 3' 6' 9' 12' 15  $+ \cdot \cdot \cdot + \cdot \cdot \cdot + \cdot$ 1m 2m 3m 4r

2 Bedrooms 2.5 Bathrooms Water View Terrace Den Indoor: 1,917 SF / 178 SM Outdoor: 311 SF / 29 SM Total: 2,228 SF / 207 SM Terrace  $\partial$ \*\*\*