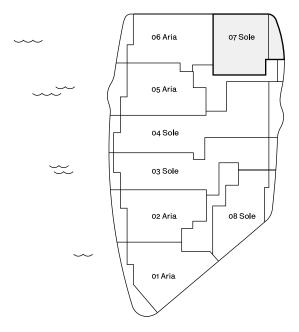

## 07 Sole

0 3' 6' 9' 12' 15  $+ \cdot \cdot \cdot + \cdot \cdot \cdot + \cdot$ 1m 2m 3m 4r

2 Bedrooms 2.5 Bathrooms Water View Terrace Den Indoor: 1,917 SF / 178 SM Outdoor: 311 SF / 29 SM Total: 2,228 SF / 207 SM Terrace  $\partial$ \*\*\*