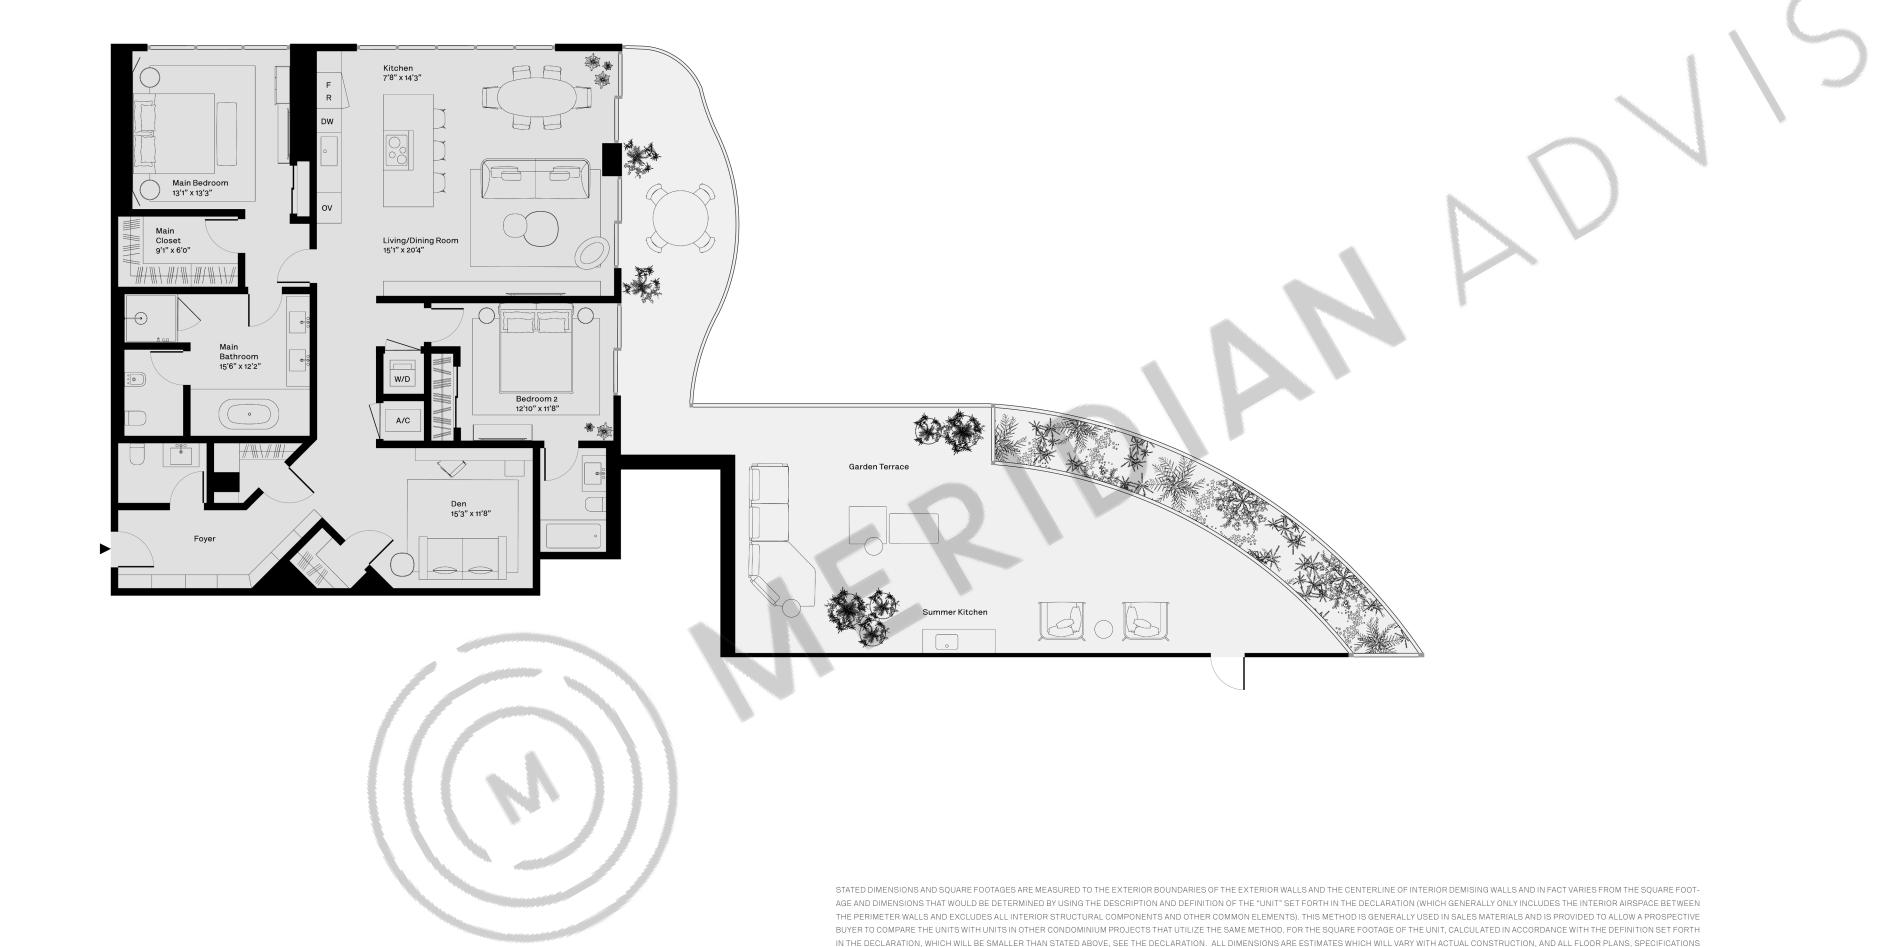

2 Bedrooms
2.5 Bathrooms
Water View
Garden Terrace
Summer Kitchen
Den

Indoor: 1,917 SF / 179 SM

Outdoor: 1,103 SF / 102 SM

Total: 3,020 SF / 181 SM