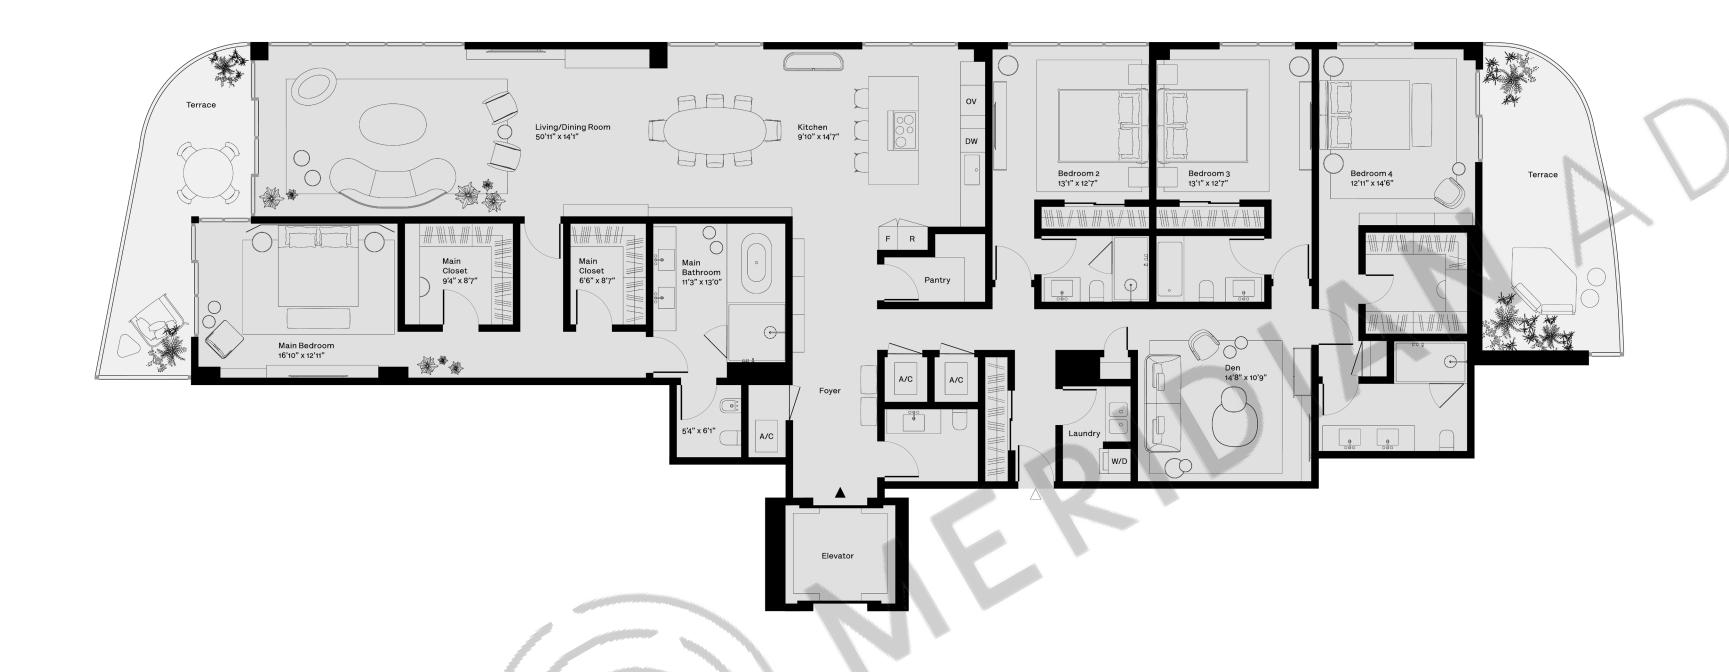

THIS BROCHURE AND TO THE DOCUMENTS REQUIRED BY SECTION 718.503, FLORIDA STATUTES, TO BE FURNISHED BY A DEVELOPER TO A BUYER OR LESSEE.

4 Bedrooms
4.5 Bathrooms
Water Front View
Terraces
Private Elevator
Service Entrance
Den

Indoor:

3,523 SF / 327 SM

Outdoor:

469 SF / 43 SM

Total:

3,992 SF / 370 SM