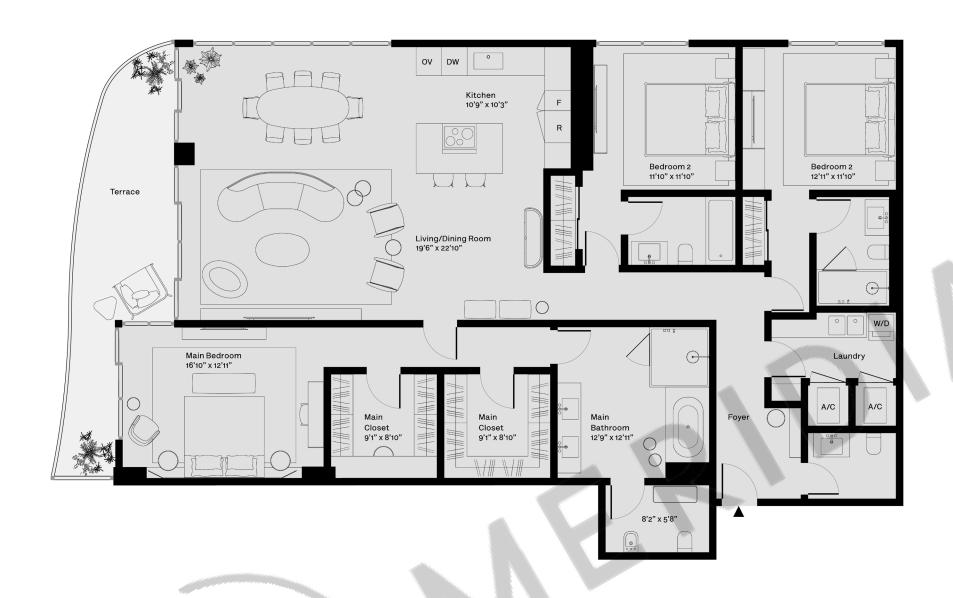

3 Bedrooms
3.5 Bathrooms
Water Front View
Terrace

Indoor:

2,400 SF / 223 SM

Outdoor:

238 SF / 22 SM - 289 SF / 27 SM

Total:

2,638 SF / 245 SM - 2,689 SF / 250 SM

STATED DIMENSIONS AND SQUARE FOOTAGES ARE MEASURED TO THE EXTERIOR BOUNDARIES OF THE EXTERIOR WALLS AND THE CENTERLINE OF INTERIOR DEMISING WALLS AND IN FACT VARIES FROM THE SQUARE FOOTAGE AND DIMENSIONS THAT WOULD BE DETERMINED BY USING THE DESCRIPTION AND DEFINITION OF THE "UNIT" SET FORTH IN THE DECLARATION (WHICH GENERALLY ONLY INCLUDES THE INTERIOR AIRSPACE BETWEEN THE PERIMETER WALLS AND EXCLUDES ALL INTERIOR STRUCTURAL COMPONENTS AND OTHER COMMON ELEMENTS). THIS METHOD IS GENERALLY USED IN SALES MATERIALS AND IS PROVIDED TO ALLOW A PROSPECTIVE BUYER TO COMPARE THE UNITS WITH UNITS IN OTHER CONDOMINIUM PROJECTS THAT UTILIZE THE SAME METHOD. FOR THE SQUARE FOOTAGE OF THE UNIT, CALCULATED IN ACCORDANCE WITH THE DEFINITION SET FORTH IN THE DECLARATION, WHICH WILL BE SMALLER THAN STATED ABOVE, SEE THE DECLARATION. ALL DIMENSIONS ARE ESTIMATES WHICH WILL VARY WITH ACTUAL CONSTRUCTION, AND ALL FLOOR PLANS, SPECIFICATIONS AND OTHER DEVELOPMENT PLANS ARE SUBJECT TO CHANGE AND WILL NOT NECESSARILY ACCURATELY REFLECT THE FINAL PLANS AND SPECIFICATIONS FOR THE DEVELOPMENT. ALL DEPICTIONS OF FURNITURE, APPLIANCES, COUNTERS, SOFFITS, FLOOR COVERINGS AND OTHER MATTERS OF DETAIL, INCLUDING, WITHOUT LIMITATION, ITEMS OF FINISH AND DECORATION, ARE CONCEPTUAL ONLY AND ARE NOT NECESSARILY INCLUDED IN EACH UNIT. SAID ITEMS ARE ONLY INCLUDED IF AND TO THE EXTENT PROVIDED IN YOUR PURCHASE AGREEMENT. PLEASE NOTE THAT THE "TOTAL" AREA LISTED HEREON INCLUDES THE PROPOSED SQUARE FOOTAGE OF TERRACE, WHICH IS NOT PART OF THE BOUNDARIES OF THE UNIT AS SET FORTH ON THE DECLARATION. THE SIZE AND CONFIGURATION OF BALCONYS FOR YOUR UNIT, SEE EXHIBIT "2" TO THE BALCONY DEPICTED ABOVE IS A "TYPICAL" CONFIGURATION, BUT ACTUAL BALCONIES MAY BE SMALLER OR LARGER. FOR THE ACTUAL SIZE AND CONFIGURATION OF THE BALCONY FOR YOUR UNIT, SEE EXHIBIT "2" TO THE DECLARATION OF CONDOMINIUM. ORAL REPRESENTATIONS CANNOT BE RELIED UPON AS CORRECTLY STATING THE REPRESENTATIONS OF THE DEVELOPER. FOR CORRECT REPRESENTATIONS, MAKE REFERENCE TO THIS BROCHURE AN