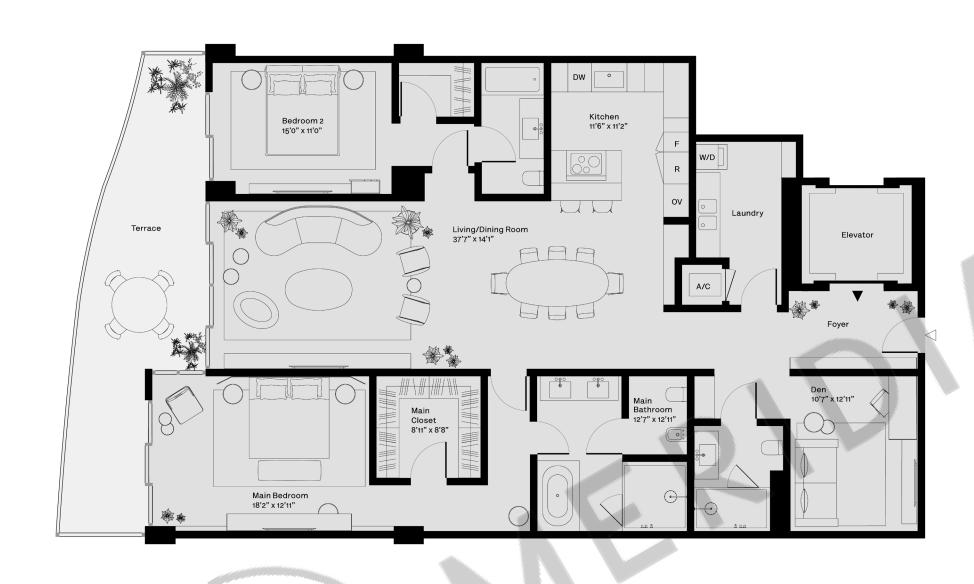

## 05 Aria

2 Bedrooms
3 Bathrooms
Water Front View
Terrace
Private Elevator
Service Entrance
Den

Indoor:

2,177 SF / 202 SM

Outdoor:

337 SF / 31 SM - 406 SF / 38 SM

Total:

2,514 SF / 233 SM - 2,583 SF / 240 SM

STATED DIMENSIONS AND SQUARE FOOTAGES ARE MEASURED TO THE EXTERIOR BOUNDARIES OF THE EXTERIOR WALLS AND THE CENTERLINE OF INTERIOR DEMISING WALLS AND IN FACT VARIES FROM THE SQUARE FOOTAGE AND DIMENSIONS THAT WOULD BE DETERMINED BY USING THE DESCRIPTION AND DEFINITION OF THE "UNIT" SET FORTH IN THE DECLARATION (WHICH GENERALLY ONLY INCLUDES THE INTERIOR AIRSPACE BETWEEN THE PERIMETER WALLS AND EXCLUDES ALL INTERIOR STRUCTURAL COMPONENTS AND OTHER COMMON ELEMENTS). THIS METHOD IS GENERALLY USED IN SALES MATERIALS AND IS PROVIDED TO ALLOW A PROSPECTIVE BUYER TO COMPARE THE UNITS WITH UNITS IN OTHER CONDOMINIUM PROJECTS THAT UTILIZE THE SAME METHOD. FOR THE SQUARE FOOTAGE OF THE UNIT, CALCULATED IN ACCORDANCE WITH THE DEFINITION SET FORTH IN THE DECLARATION, WHICH WILL BE SMALLER THAN STATED ABOVE, SEE THE DECLARATION. ALL DIMENSIONS ARE ESTIMATES WHICH WILL VARY WITH ACTUAL CONSTRUCTION, AND ALL FLOOR PLANS, SPECIFICATIONS AND OTHER DEVELOPMENT PLANS ARE SUBJECT TO CHANGE AND WILL NOT NECESSARILY ACCURATELY REFLECT THE FINAL PLANS AND SPECIFICATIONS FOR THE DEVELOPMENT. ALL DEPICTIONS OF FURNITURE, APPLIANCES, COUNTERS, SOFFITS, FLOOR COVERINGS AND OTHER MATTERS OF DETAIL, INCLUDING, WITHOUT LIMITATION, ITEMS OF FINISH AND DECORATION, ARE CONCEPTUAL ONLY AND ARE NOT NECESSARILY INCLUDED IN EACH UNIT. SAID ITEMS ARE ONLY INCLUDED IF AND TO THE EXTENT PROVIDED IN YOUR PURCHASE AGREEMENT. PLEASE NOTE THAT THE "TOTAL" AREA LISTED HEREON INCLUDES THE PROPOSED SQUARE FOOTAGE OF TERRACE, WHICH IS NOT PART OF THE BOUNDARIES OF THE UNIT AS SET FORTH ON THE DECLARATION. THE SIZE AND CONFIGURATION OF BALCONIES AND TERRACES VARIES SLIGHTLY THROUGHOUT THE BUILDING. THE BALCONY DEPICTED ABOVE IS A "TYPICAL" CONFIGURATION, BUT ACTUAL BALCONIES MAY BE SMALLER OR LARGER. FOR THE ACTUAL SIZE AND CONFIGURATION OF THE BALCONY FOR YOUR UNIT, SEE EXHIBIT "2" TO THE DECLARATION OF CONDOMINIUM. ORAL REPRESENTATIONS CANNOT BE RELIED UPON AS CORRECTLY STATING THE REPRESENTATIONS OF THE DEVELOPER. FOR CORRECT REPRESENTATIONS, MAKE REFERENC