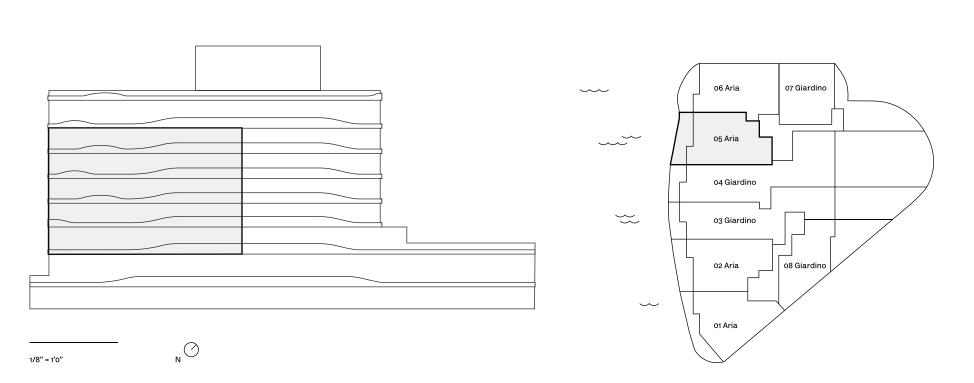

## 05 Aria

2 Bedrooms
3 Bathrooms
Water Front View
Terrace
Private Elevator
Service Entrance
Den

Indoor:

2,177 SF / 202 SM

Outdoor:

337 SF / 31 SM - 406 SF / 38 SM

Total:

2,514 SF / 233 SM - 2,583 SF / 240 SM