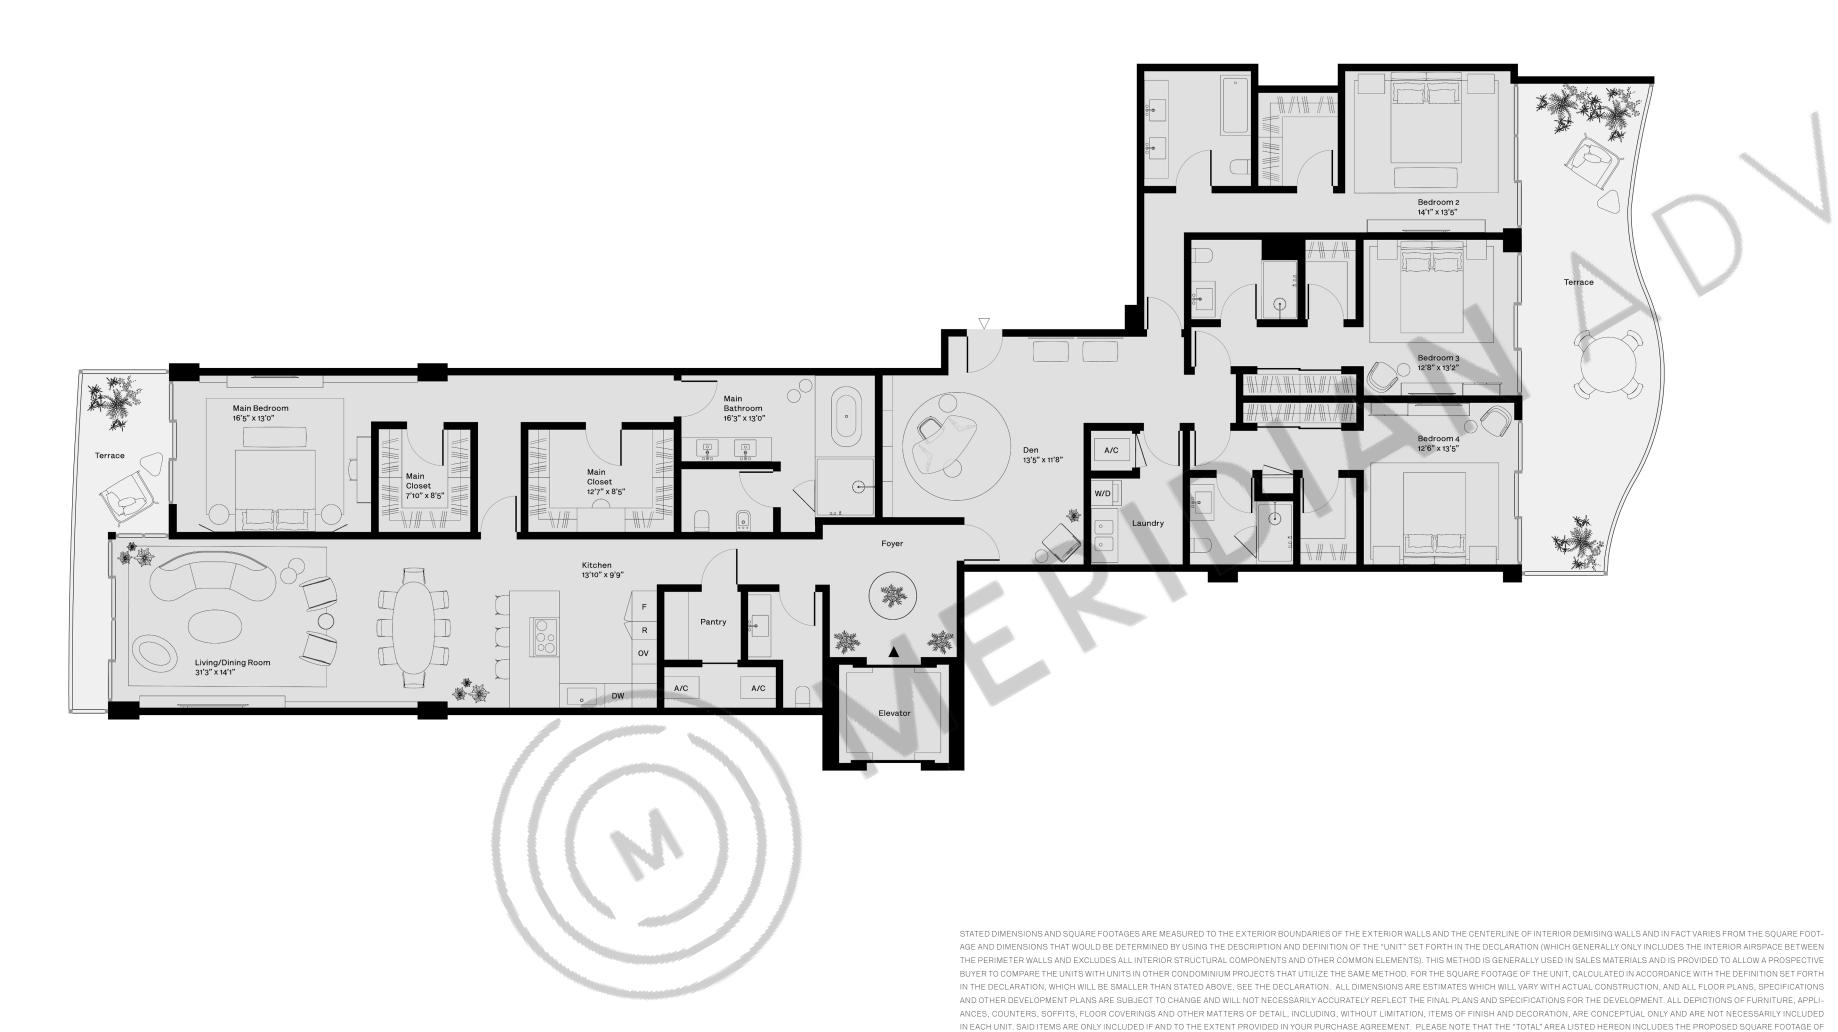

## 04 Sole

TERRACE, WHICH IS NOT PART OF THE BOUNDARIES OF THE UNIT AS SET FORTH ON THE DECLARATION. THE SIZE AND CONFIGURATION OF BALCONIES AND TERRACES VARIES SLIGHTLY THROUGHOUT THE BUILDING. THE BALCONY DEPICTED ABOVE IS A "TYPICAL" CONFIGURATION, BUT ACTUAL BALCONIES MAY BE SMALLER OR LARGER. FOR THE ACTUAL SIZE AND CONFIGURATION OF THE BALCONY FOR YOUR UNIT, SEE EXHIBIT "2" TO THE DECLARATION OF CONDOMINIUM. ORAL REPRESENTATIONS CANNOT BE RELIED UPON AS CORRECTLY STATING THE REPRESENTATIONS OF THE DEVELOPER. FOR CORRECT REPRESENTATIONS, MAKE REFERENCE TO

THIS BROCHURE AND TO THE DOCUMENTS REQUIRED BY SECTION 718.503, FLORIDA STATUTES, TO BE FURNISHED BY A DEVELOPER TO A BUYER OR LESSEE.

4 Bedrooms
4.5 Bathrooms
Water Front View
Terraces
Private Elevator
Service Entrance

Indoor:

3,521 SF / 327 SM

Outdoor:

493 SF / 46 SM - 552 SF / 51 SM

Total:

4,014 SF / 373 SM - 4,073 SF / 378 SM