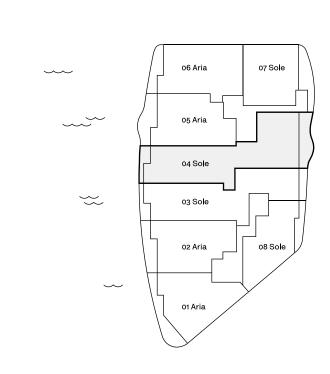

## 04 Sole

TERRACE, WHICH IS NOT PART OF THE BOUNDARIES OF THE UNIT AS SET FORTH ON THE DECLARATION. THE SIZE AND CONFIGURATION OF BALCONIES AND TERRACES VARIES SLIGHTLY THROUGHOUT THE BUILDING. THE BALCONY DEPICTED ABOVE IS A "TYPICAL" CONFIGURATION, BUT ACTUAL BALCONIES MAY BE SMALLER OR LARGER. FOR THE ACTUAL SIZE AND CONFIGURATION OF THE BALCONY FOR YOUR UNIT, SEE EXHIBIT "2" TO THE DECLARATION OF CONDOMINIUM. ORAL REPRESENTATIONS CANNOT BE RELIED UPON AS CORRECTLY STATING THE REPRESENTATIONS OF THE DEVELOPER. FOR CORRECT REPRESENTATIONS, MAKE REFERENCE TO