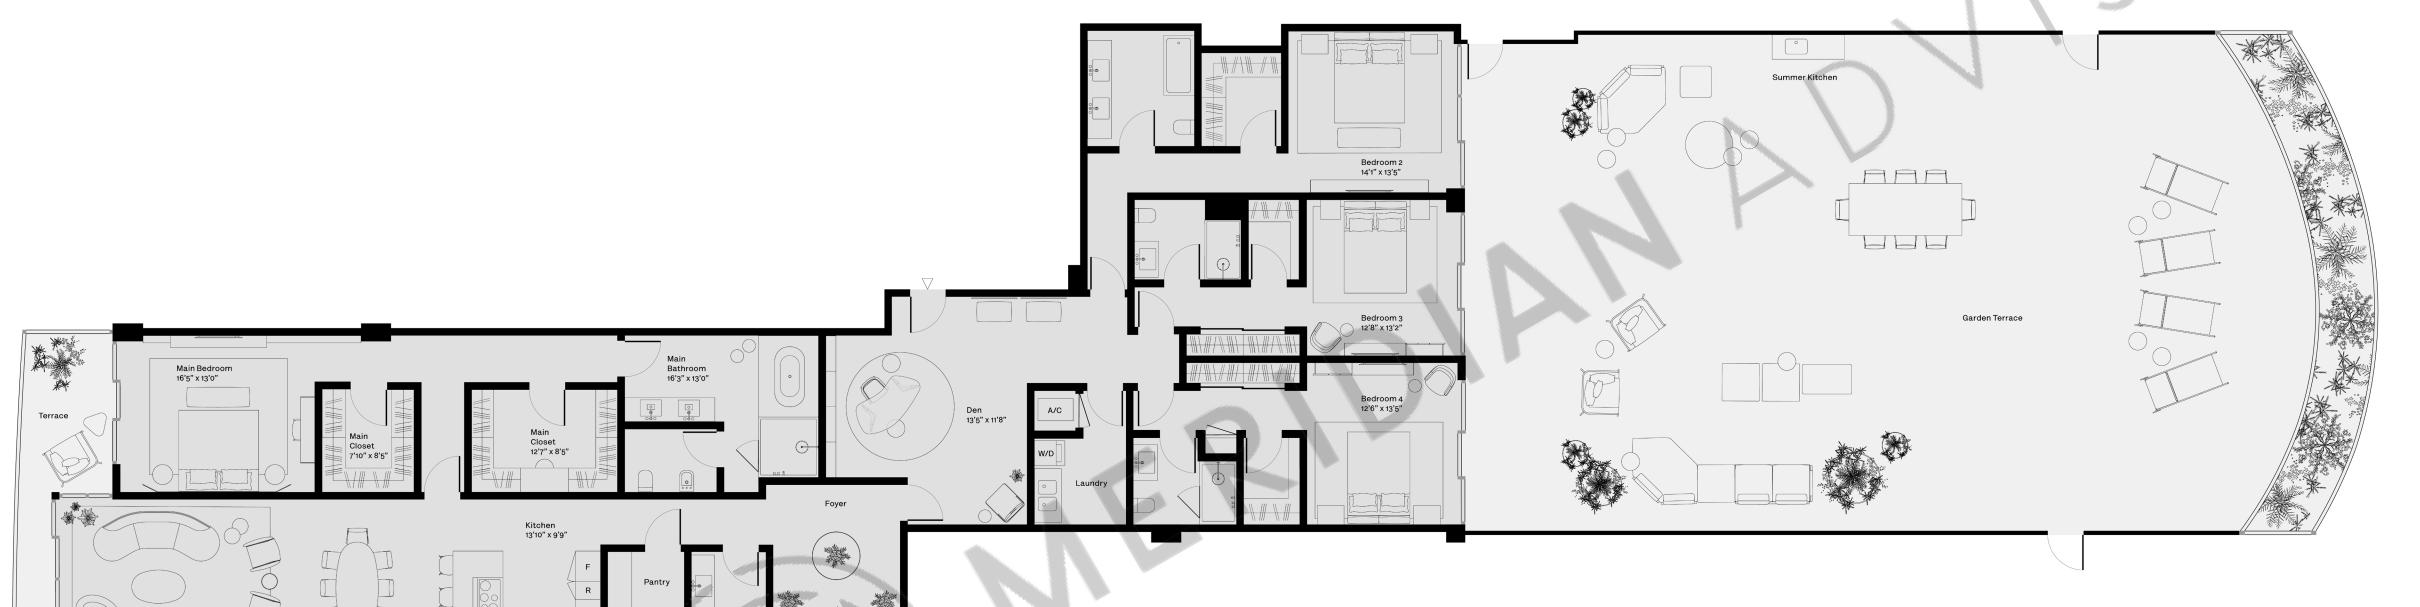

04 Giardino

4 Bedrooms

4.5 Bathrooms

Water Front View

Terrace

Garden Terrace

Summer Kitchen

Private Elevator

Service Entrance

en (

Indoor:

3,520 SF / 327 SM

Outdoor:

3,001 SF / 278 SM

Total:

6,521 SF / 605 SM