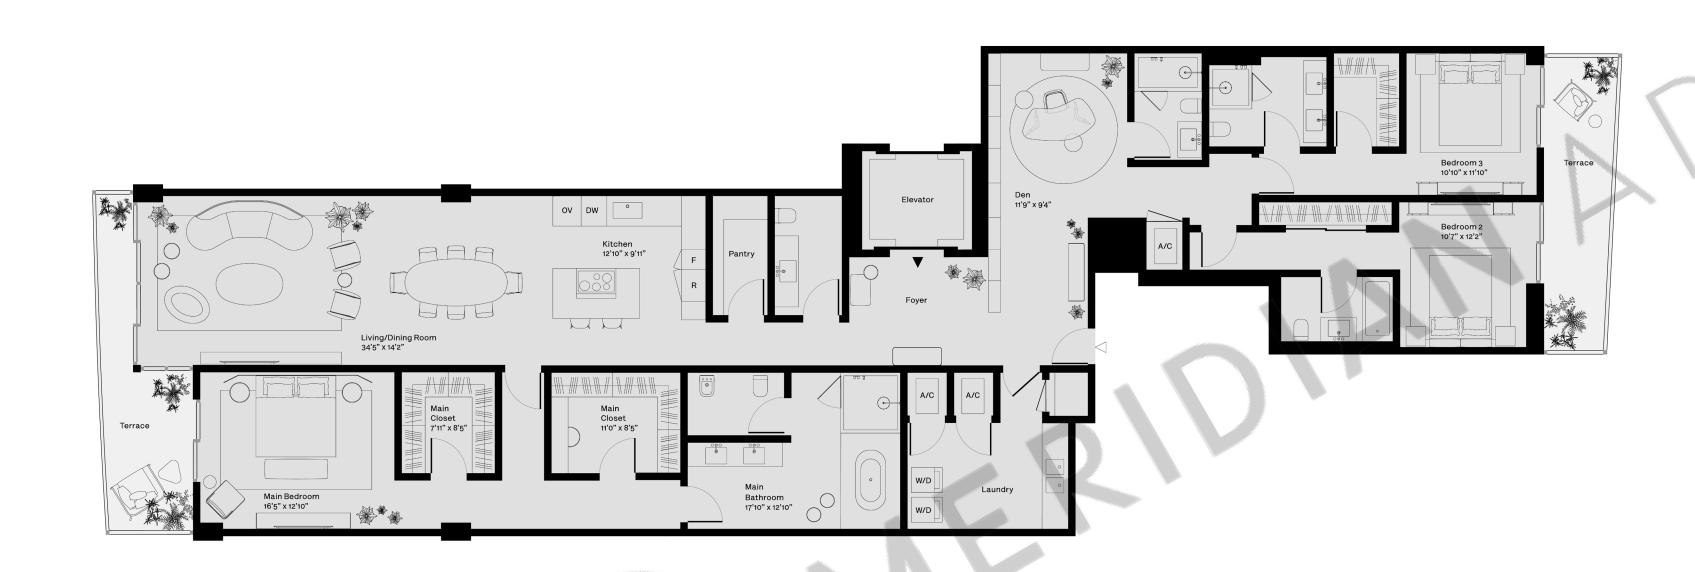

3 Bedrooms
4.5 Bathrooms
Water Front View
Terraces
Private Elevator
Service Entrance
Den

Indoor:

3,075 SF / 286 SM - 3,097 SF / 288 SM

Outdoor:

312 SF / 29 SM - 363 SF / 34 SM

Total:

3,387 SF / 315 SM - 3,460 SF / 322 SM