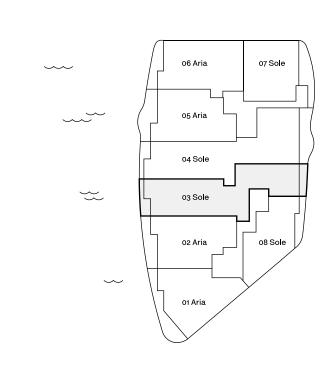

STATE D DIMENSIONS AND SQUARE FOOTAGES ARE MEASURED TO THE EXTERIOR BOUNDARIES OF THE EXTERIOR WALLS AND THE CENTENCING DEMISTING OF INTERIOR DEMISTING WALLS AND IN FACT VARIES FROM THE SQUARE FOOTAGE AND DIMENSIONS THAT WOULD BE DETERMINED BY USING THE DESCRIPTION AND DEFINITION OF THE "UNIT" SET FORTH IN THE DECLARATION (WHICH GENERALLY ONLY INCLUDES THE INTERIOR STRUCTURAL COMPONENTS AND OTHER COMMON ELEMENTS). THIS METHOD IS GENERALLY USED IN SALES MATERIALS AND IS PROVIDED TO ALLOW A PROSPECTIVE BUYER TO COMPARE THE UNITS WITH UNITS IN OTHER CONDOMINIUM PROJECTS THAT UTILIZE THE SAME METHOD. FOR THE SQUARE FOOTAGE OF THE UNIT, CALCULATED IN ACCORDANCE WITH THE DEFINITION SET FORTH IN THE DECLARATION, WHICH WILL BE SMALLER THAN STATED ABOVE, SEE THE DECLARATION. ALL DIMENSIONS ARE ESTIMATES WHICH WILL VARY WITH ACTUAL CONSTRUCTION, AND ALL FLOOR PLANS, SPECIFICATIONS AND OTHER DEVELOPMENT PLANS ARE SUBJECT TO CHANGE AND WILL NOT NECESSARILY ACCURATELY REFLECT THE FINAL PLANS AND SPECIFICATIONS FOR THE DEVELOPMENT. ALL DEPICTIONS OF FURNITURE, APPLIANCES, COUNTERS, SOFFITS, FLOOR COVERINGS AND OTHER MATTERS OF DETAIL, INCLUDING, WITHOUT LIMITATION, ITEMS OF FINISH AND DECORATION, ARE CONCEPTUAL ONLY AND ARE NOT NECESSARILY INCLUDED IN EACH UNIT. SAID ITEMS ARE ONLY INCLUDED IF AND TO THE EXTENT PROVIDED IN YOUR PURCHASE AGREEMENT. PLEASE NOTE THAT THE "TOTAL" AREA LISTED HEREON INCLUDES THE PROPOSED SQUARE FOOTAGE OF TERRACE, WHICH IS NOT PART OF THE BOUNDARIES OF THE UNIT AS SET FORTH ON THE DECLARATION. THE SIZE AND CONFIGURATION OF BALCONIES AND TERRACES VARIES SLIGHTLY THROUGHOUT THE BUILDING. THE BALCONY DEPICTED ABOVE IS A "TYPICAL" CONFIGURATION, BUT ACTUAL BALCONIES MAY BE SMALLER OR LARGER. FOR THE ACTUAL UNIT IS LOCATED. ACCORDINGLY, THE 03 SOLE UNITS DONOT CONTAIN IDENTICAL SQUARE FOOTAGE. THE 03 SOLE UNITS DEVELOPED THE 07 FUND ON THE DECLARATION OF CONDOMINIUM. THE INTERIOR SIZE OF THE 03 SOLE UNITS DEVELOPED THE ACTUAL SIZE AND CONFIGURATION OF THE BOVELOPER. FOR CORRECT REPRESENTATIONS, MAKE R