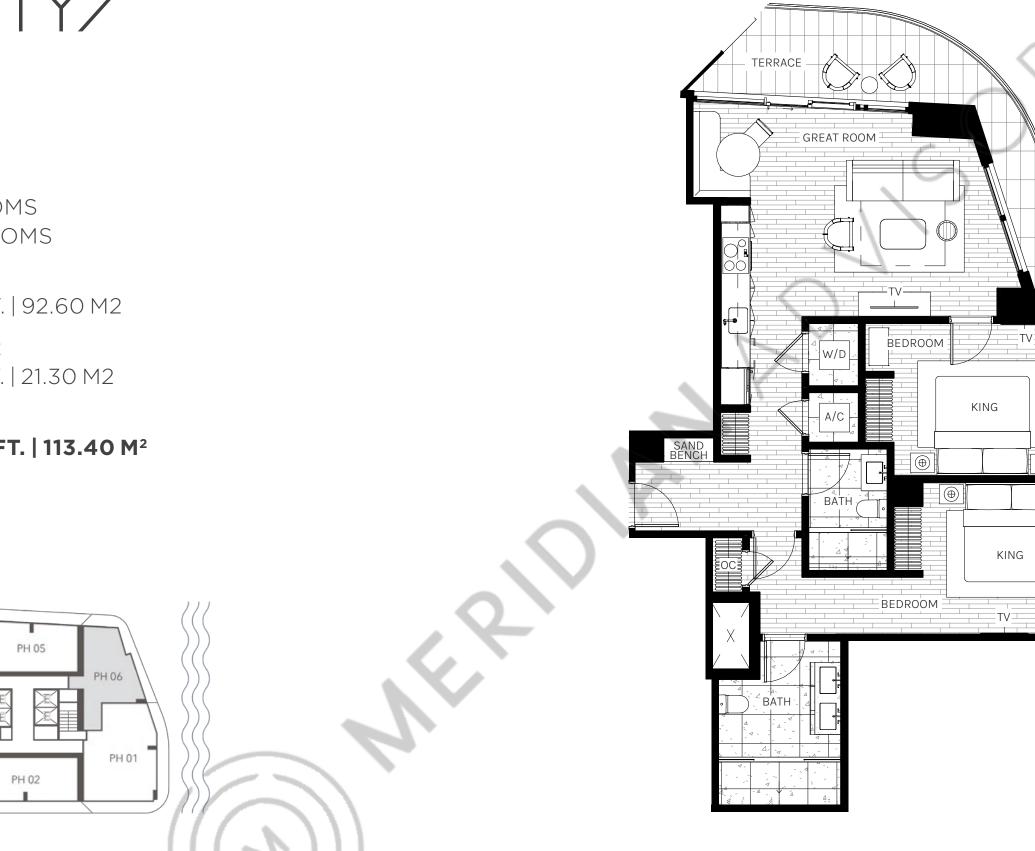

## **PH 06**

) — N

PH 04

PH 03

白

2 BEDROOMS 2 BATHROOMS

INTERIOR 997 SQ. FT. | 92.60 M2

EXTERIOR 229 SQ. FT. | 21.30 M2

## TOTAL 1,226 SQ. FT. | 113.40 M<sup>2</sup>

in, or to residents of, any state or country in wh services, plans, features and amenities depicted or describ provided at the Marina. Ceiling heights may vary and no guaran g the square footage of the units as the method of measurement used herein may result in square footages which are larger than the method of measurement used in the Any and all statements, disclosures and/or representations shall be dee ver (and not to Newgard and/or any of its affiliates) with respect to any and all matters relating to the marketing and/or development of the Condominium and with respect to the sales of units in the Condominium