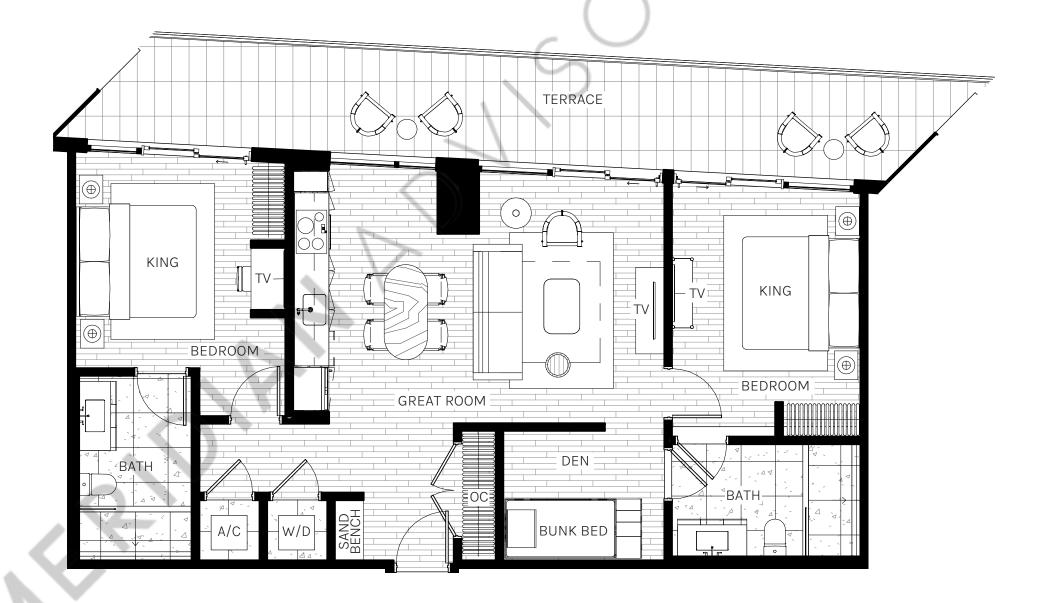

## **PH 05**

2 BEDROOMS + DEN 2 BATHROOMS

INTERIOR 1,262 SQ. FT. | 117.20 M<sup>2</sup>

EXTERIOR 308 SQ. FT. | 28.60 M<sup>2</sup>

TOTAL 1,570 SQ. FT. | 145.80 M<sup>2</sup>

ORAL REPRESENTATIONS CANNOT BE RELIED UPON AS CORRECTLY STATING THE REPRESENTATIONS OF THE DEVELOPER. FOR CORRECT REPRESENTATIONS, MAKE REFERENCE TO THIS BROCHURE AND TO THE DOCUMENTS REQUIRED BY SECTION 718.503, FLORIDA STATUTES, TO BE FURNISHED BY A DEVELOPER TO A BUYER OR LESSEE