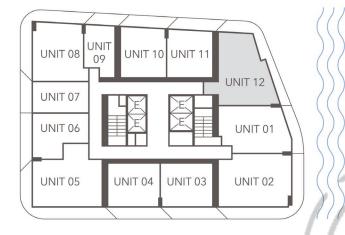

## **UNIT 12**

2 BEDROOMS 2 BATHROOMS

INTERIOR 985 SQ. FT. | 91.50 M<sup>2</sup>

EXTERIOR 290 SQ. FT. | 26.95 M<sup>2</sup>

TOTAL 1,275 SQ. FT. | 118.45 M<sup>2</sup>

ORAL REPRESENTATIONS CANNOT BE RELIED UPON AS CORRECTLY STATING THE REPRESENTATIONS OF THE DEVELOPER. FOR CORRECT REPRESENTATIONS, MAKE REFERENCE TO THIS BROCHURE AND TO THE DOCUMENTS REQUIRED BY SECTION 718.503, FLORIDA STATUTES, TO BE FURNISHED BY A DEVELOPER TO A BUYER OR LESSEE.