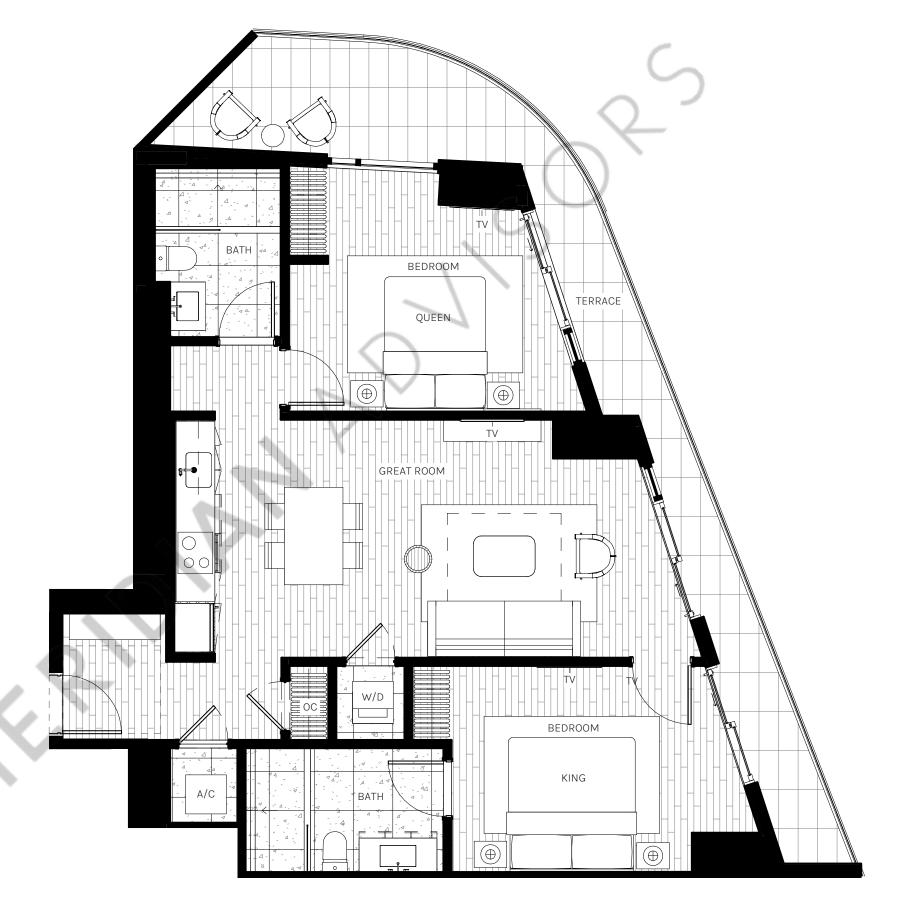

## **UNIT 12**

2 BEDROOMS 2 BATHROOMS

INTERIOR 985 SQ. FT. | 91.50 M<sup>2</sup>

EXTERIOR 290 SQ. FT. | 26.95 M<sup>2</sup>

TOTAL 1,275 SQ. FT. | 118.45 M<sup>2</sup>

ORAL REPRESENTATIONS CANNOT BE RELIED UPON AS CORRECTLY STATING THE REPRESENTATIONS OF THE DEVELOPER. FOR CORRECT REPRESENTATIONS, MAKE REFERENCE TO THIS BROCHURE AND TO THE DOCUMENTS REQUIRED BY SECTION 718.503, FLORIDA STATUTES, TO BE FURNISHED BY A DEVELOPER TO A BUYER OR LESSEE.