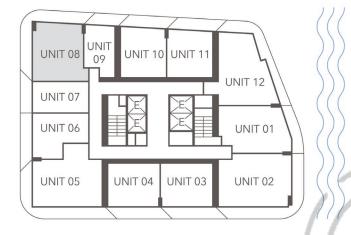

## **UNIT 08**

1BEDROOM + DEN 1BATHROOM

INTERIOR 710 SQ. FT. | 66.60 M<sup>2</sup>

EXTERIOR 345 SQ. FT. | 32.05 M<sup>2</sup>

TOTAL 1,055 SQ. FT. | 98.65 M<sup>2</sup>

ORAL REPRESENTATIONS CANNOT BE RELIED UPON AS CORRECTLY STATING THE REPRESENTATIONS OF THE DEVELOPER. FOR CORRECT REPRESENTATIONS, MAKE REFERENCE TO THIS BROCHURE AND TO THE DOCUMENTS REQUIRED BY SECTION 718.503, FLORIDA STATUTES, TO BE FURNISHED BY A DEVELOPER TO A BUYER OR LESSEE.