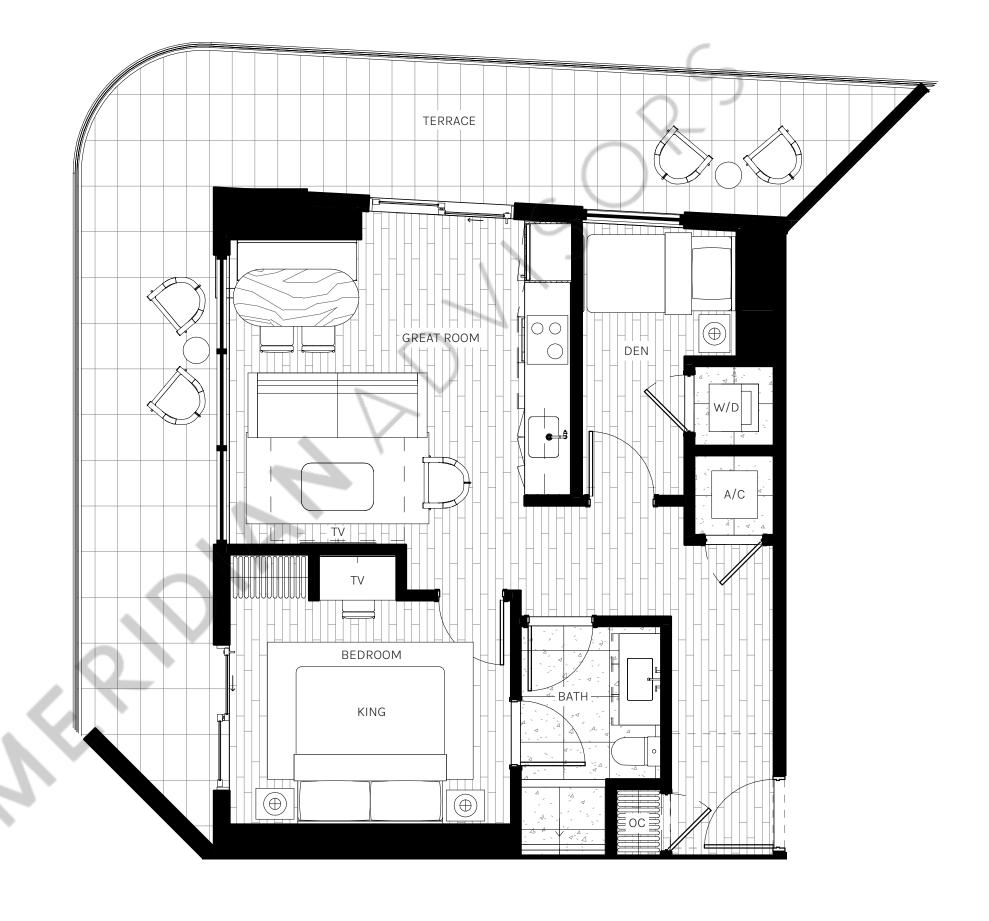

## **UNIT 08**

1BEDROOM + DEN 1BATHROOM

INTERIOR 710 SQ. FT. | 66.60 M<sup>2</sup>

EXTERIOR 345 SQ. FT. | 32.05 M<sup>2</sup>

TOTAL 1,055 SQ. FT. | 98.65 M<sup>2</sup>

ORAL REPRESENTATIONS CANNOT BE RELIED UPON AS CORRECTLY STATING THE REPRESENTATIONS OF THE DEVELOPER. FOR CORRECT REPRESENTATIONS, MAKE REFERENCE TO THIS BROCHURE AND TO THE DOCUMENTS REQUIRED BY SECTION 718.503, FLORIDA STATUTES, TO BE FURNISHED BY A DEVELOPER TO A BUYER OR LESSEE.