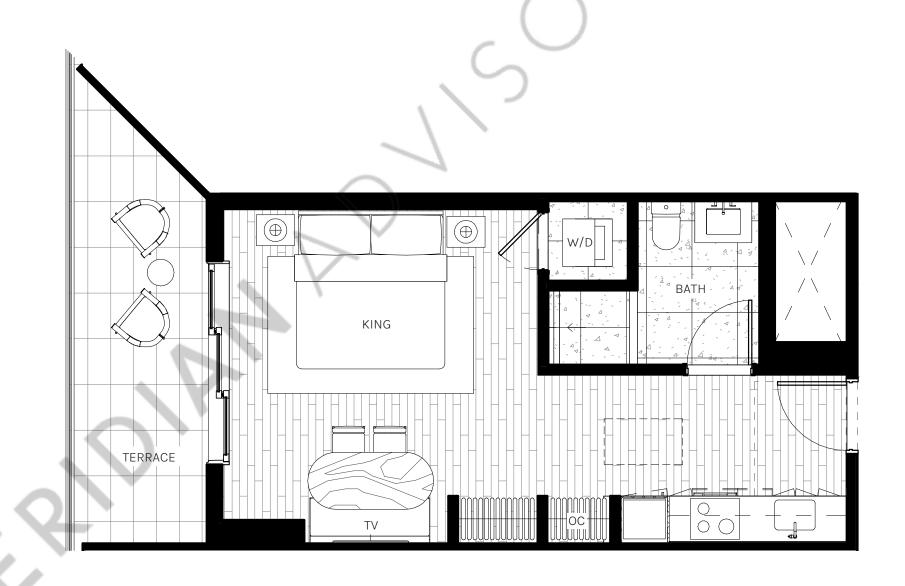

## **UNIT 07**

STUDIO 1BATHROOM

INTERIOR 446 SQ. FT. | 41.40 M<sup>2</sup>

EXTERIOR 112 SQ. FT. | 10.40 M<sup>2</sup>

TOTAL 558 SQ. FT. | 51.80 M<sup>2</sup>

ORAL REPRESENTATIONS CANNOT BE RELIED UPON AS CORRECTLY STATING THE REPRESENTATIONS OF THE DEVELOPER. FOR CORRECT REPRESENTATIONS, MAKE REFERENCE TO THIS BROCHURE AND TO THE DOCUMENTS REQUIRED BY SECTION 718.503, FLORIDA STATUTES, TO BE FURNISHED BY A DEVELOPER TO A BUYER OR LESSEE.