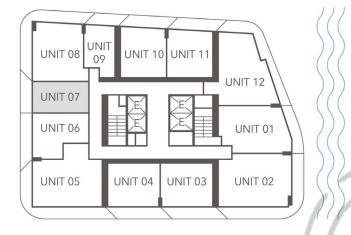

## **UNIT 07**

STUDIO 1BATHROOM

INTERIOR 446 SQ. FT. | 41.40 M<sup>2</sup>

EXTERIOR 112 SQ. FT. | 10.40 M<sup>2</sup>

TOTAL 558 SQ. FT. | 51.80 M<sup>2</sup>

ORAL REPRESENTATIONS CANNOT BE RELIED UPON AS CORRECTLY STATING THE REPRESENTATIONS OF THE DEVELOPER. FOR CORRECT REPRESENTATIONS, MAKE REFERENCE TO THIS BROCHURE AND TO THE DOCUMENTS REQUIRED BY SECTION 718.503, FLORIDA STATUTES, TO BE FURNISHED BY A DEVELOPER TO A BUYER OR LESSEE.