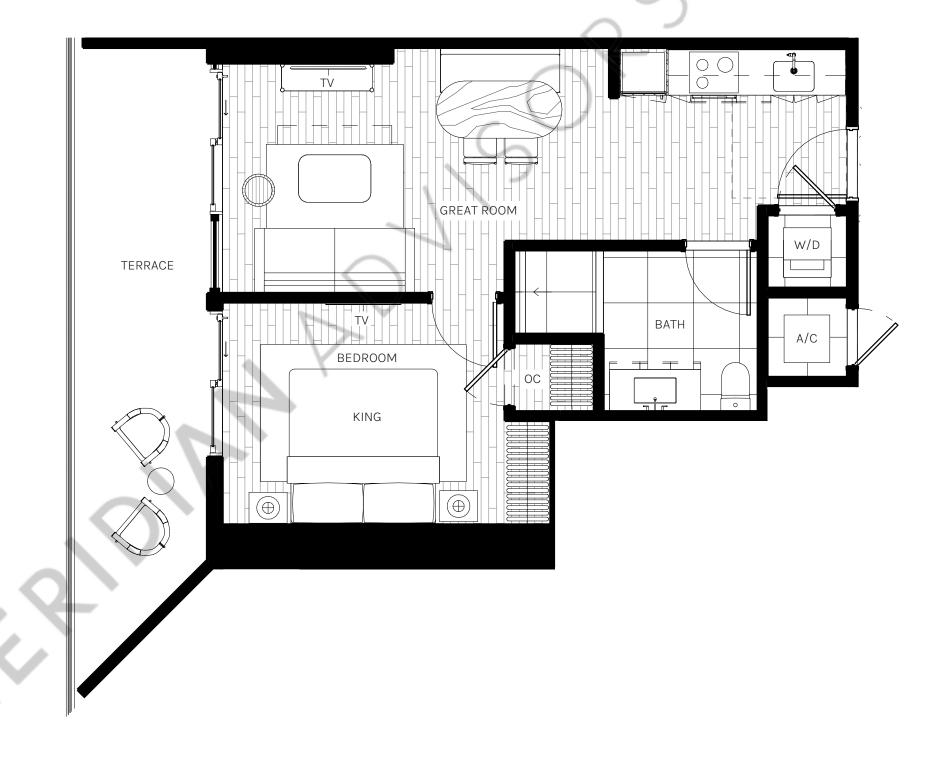

## **UNIT 06**

1BEDROOM 1BATHROOM

INTERIOR 561 SQ. FT. | 52.10 M<sup>2</sup>

EXTERIOR 156 SQ. FT. | 14.50 M<sup>2</sup>

TOTAL 717 SQ. FT. | 66.60 M<sup>2</sup>

OD AL DEDDESENTATIONS CANNOT BE DELIEN LIDAN AS CORDECT LY STATINISTHE DEDDESENTATIONS OF THE DEVELOPED FOR CORDECT DEDDESENTATIONS MAKE DEEDESENTATIONS MAKE DEEDESENTATIONS AND TO THE DOOL IMENTS DECLIDED BY SECTION 718 503 ELODIDA STATILITIES TO BE ELIDADISHED BY A DEVELOPED TO A BLIVED AD LESSEE