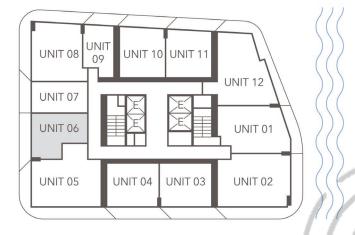

## **UNIT 06**

1BEDROOM 1BATHROOM

INTERIOR 561 SQ. FT. | 52.10 M<sup>2</sup>

EXTERIOR 156 SQ. FT. | 14.50 M<sup>2</sup>

TOTAL 717 SQ. FT. | 66.60 M<sup>2</sup>

OD AL DEDDESENTATIONS CANNOT BE DELIEN LIDAN AS CORDECT LY STATINISTHE DEDDESENTATIONS OF THE DEVELOPED FOR CORDECT DEDDESENTATIONS MAKE DEEDESENTATIONS MAKE DEEDESENTATIONS AND TO THE DOOL IMENTS DECLIDED BY SECTION 718 503 ELODIDA STATILITIES TO BE ELIDADISHED BY A DEVELOPED TO A BLIVED AD LESSEE