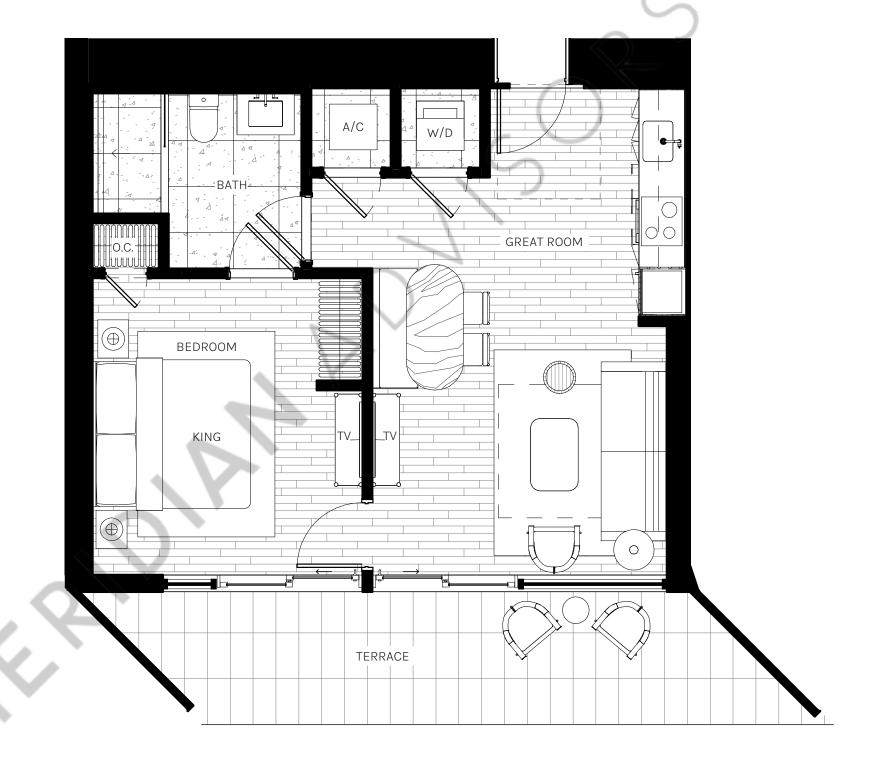

## **UNIT 04**

1BEDROOM 1BATHROOM

INTERIOR 669 SQ. FT. | 62.15 M<sup>2</sup>

EXTERIOR 165 SQ. FT. | 15.30 M<sup>2</sup>

TOTAL 834 SQ. FT. | 77.45 M<sup>2</sup>

ORAL REPRESENTATIONS CANNOT BE RELIED UPON AS CORRECTLY STATING THE REPRESENTATIONS OF THE DEVELOPER. FOR CORRECT REPRESENTATIONS, MAKE REFERENCE TO THIS BROCHURE AND TO THE DOCUMENTS REQUIRED BY SECTION 718.503, FLORIDA STATUTES, TO BE FURNISHED BY A DEVELOPER TO A BUYER OR LESSEE.