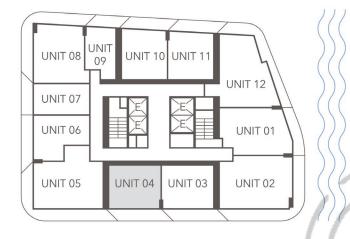

## **UNIT 04**

1BEDROOM 1BATHROOM

INTERIOR 669 SQ. FT. | 62.15 M<sup>2</sup>

EXTERIOR 165 SQ. FT. | 15.30 M<sup>2</sup>

TOTAL 834 SQ. FT. | 77.45 M<sup>2</sup>

ORAL REPRESENTATIONS CANNOT BE RELIED UPON AS CORRECTLY STATING THE REPRESENTATIONS OF THE DEVELOPER. FOR CORRECT REPRESENTATIONS, MAKE REFERENCE TO THIS BROCHURE AND TO THE DOCUMENTS REQUIRED BY SECTION 718.503, FLORIDA STATUTES, TO BE FURNISHED BY A DEVELOPER TO A BUYER OR LESSEE.