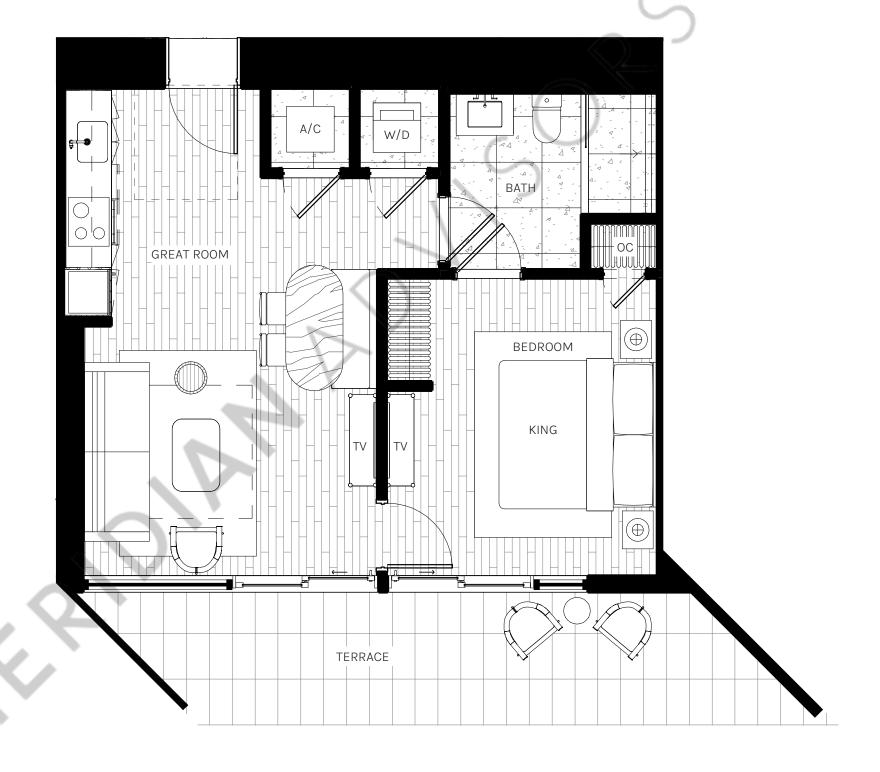

## **UNIT 03**

1BEDROOM 1BATHROOM

INTERIOR 669 SQ. FT. | 62.15 M<sup>2</sup>

EXTERIOR 165 SQ. FT. | 15.30 M<sup>2</sup>

TOTAL 834 SQ. FT. | 77.45 M<sup>2</sup>

ORAL REPRESENTATIONS CANNOT BE RELIED UPON AS CORRECTLY STATING THE REPRESENTATIONS OF THE DEVELOPER. FOR CORRECT REPRESENTATIONS, MAKE REFERENCE TO THIS BROCHURE AND TO THE DOCUMENTS REQUIRED BY SECTION 718.503, FLORIDA STATUTES, TO BE FURNISHED BY A DEVELOPER TO A BUYER OR LESSEE.