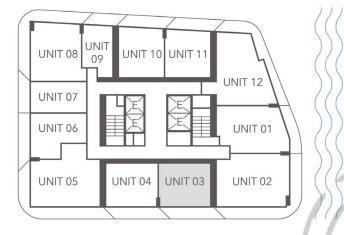

## **UNIT 03**

1BEDROOM 1BATHROOM

INTERIOR 669 SQ. FT. | 62.15 M<sup>2</sup>

EXTERIOR 165 SQ. FT. | 15.30 M<sup>2</sup>

TOTAL 834 SQ. FT. | 77.45 M<sup>2</sup>

ORAL REPRESENTATIONS CANNOT BE RELIED UPON AS CORRECTLY STATING THE REPRESENTATIONS OF THE DEVELOPER. FOR CORRECT REPRESENTATIONS, MAKE REFERENCE TO THIS BROCHURE AND TO THE DOCUMENTS REQUIRED BY SECTION 718.503, FLORIDA STATUTES, TO BE FURNISHED BY A DEVELOPER TO A BUYER OR LESSEE.