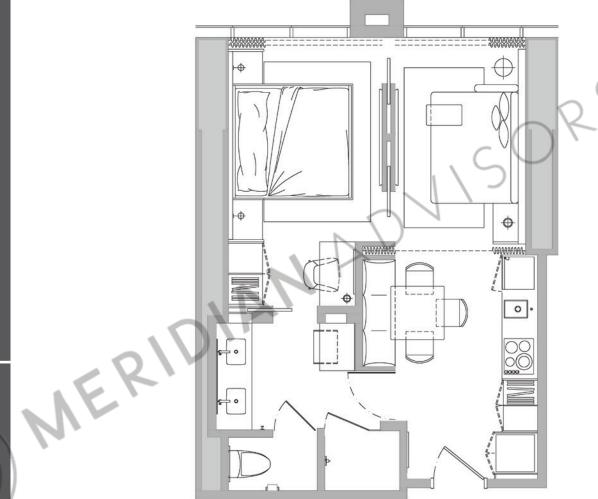

LEGACY

**UNIT B2** 

1 Bedroom | 1 Bath

Total:

452 sq. ft. | 42m<sup>2</sup>

These drawings are conceptual only and are for the convenience of reference. They should not be relied upon as representations, express or implied, of the final detail of the residences. Units shown are examples of unit types and may not depict actual units. Stated square footages are ranges for a particular unit type and are measured to the exterior boundaries of the exterior walls and the centerline of interior demising walls and in fact vary from the area that would be determined by using the description and definition of the unit set forth in the declaration (which generally only includes the interior airspace between the perimeter walls and excludes interior structural components). Note that measurements of rooms set forth on this floorplan are generally taken at the greatest points of each given room (as if the room were a perfect rectangle), without regards for any cutouts. Accordingly, the area of the actual room will typically be smaller than the product obtained by multiplying the stated length times width. All dimensions are approximate and may vary with actual construction, and all floor plans and development plans are subject to change.