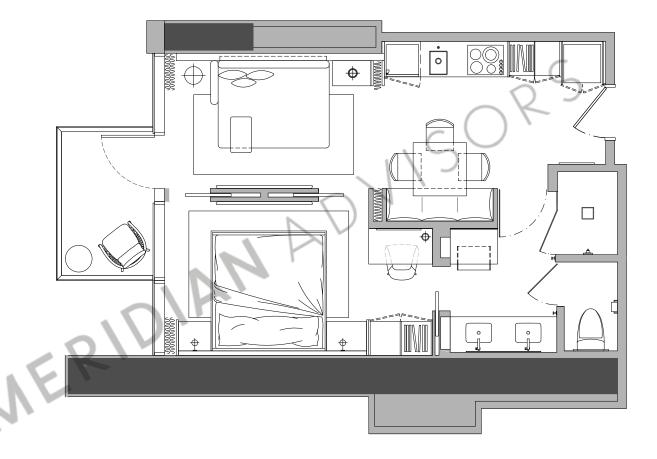

## **UNIT B1**

1 Bedroom I 1 Bath

Total: 484 sq. ft. ! 45 m² Interior: 452 sq. ft. ! 42 m² Exterior: 32 sq. ft. ! 3 m²

These drawings are conceptual only and are for the convenience of reference. They should not be relied upon as representations, express or implied, of the final detail of the residences. Units shown are examples of unit types and may not depict actual units. Stated square footages are ranges for a particular unit type and are measured to the exterior boundaries of the exterior walls and the centerline of interior demising walls and in fact vary from the area that would be determined by using the description and definition of the unit set forth in the declaration (which generally only includes the interior airspace between the perimeter walls and excludes interior structural components). Note that measurements of rooms set forth on this floorplan are generally taken at the greatest points of each given room (as if the room were a perfect rectangle), without regards for any cutouts. Accordingly, the area of the actual room will typically be smaller than the product obtained by multiplying the stated length times width. All dimensions are approximate and may vary with actual construction, and all floor plans and development plans are subject to change.