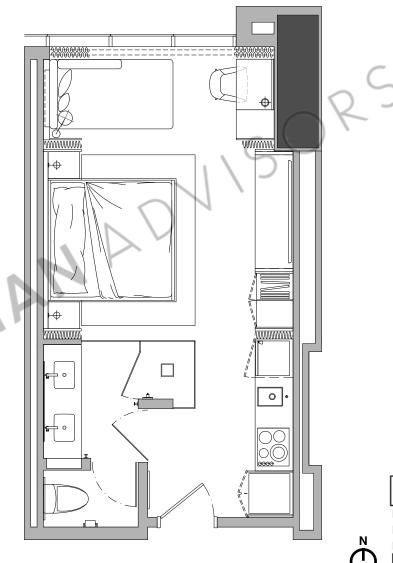

## LEGACY HOTEL & RESIDENCES

Total: 346 sq. ft. | 32 m<sup>2</sup>

These drawings are conceptual only and are for the convenience of reference. They should not be relied upon as representations, express or implied, of the final detail of the residences. Units shown are examples of unit types and may not depict actual units. Stated square footages are ranges for a particular unit type and are measured to the exterior boundaries of the exterior walls and the centerline of interior demising walls and in fact vary from the area that would be determined by using the description and definition of the unit set forth in the declaration (which generally only includes the interior airspace between the perimeter walls and excludes interior structural components). Note that measurements of rooms set forth on this floorplan are generally taken at the greatest points of each given room (as if the room were a perfect rectangle), without regards for any cutouts. Accordingly, the area of the actual room will typically be smaller than the poduct obtained by multiplying the stated length times width. All dimensions are approximate and may vary with actual construction, and all floor plans and development plans are subject to change.