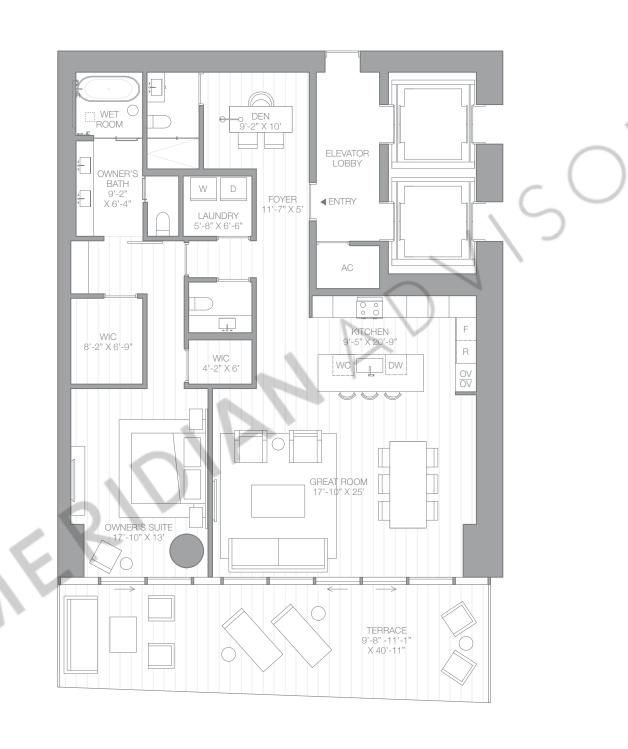

## BAYFRONT RESIDENCE

RESIDENCE B1 EAST-NORTH FLOORS 03-07

1 BEDROOM + DEN 2 BATHROOM 1 POWDER ROOM

INTERIOR AREA: 1,952 SQ FT / 181.35 SQ M

EXTERIOR AREA: 425 SQ FT / 39.5 SQ M

TOTAL AREA: 2,377 SQ FT / 220.83 SQ M

NORTH ▶

BISCAYNE BAY

\*Floor plan not to scale.

ORAL REPRESENTATIONS CANNOT BE RELIED UPON AS CORRECTLY STATING THE REPRESENTATIONS OF THE DOCUMENTS REQUIRED BY SECTION 718.503, FLORIDA STATUTES, TO BEFURNISHED BY A DEVELOPER TO A BUYER OR LESSEE. All artist's or architector renderings, sketches, graphic materials and photos depicted or otherwisedescribed herein are proposed and conceptual only, and are based upon preliminary development plans, which are subject to construction variants and photos depicted to construction variants are not plans, and governous per proximate and subject to construction variants are not plans, and governous per proximate are not drawn to scale, may not be included in every unit with exposure the right to make changes and modified in every per level. Consult with your salesrepresentative for exact dimensions. These materials are not intended to be an offer to sell, or solicitation to buy a unit in the condominium and no statements such as: