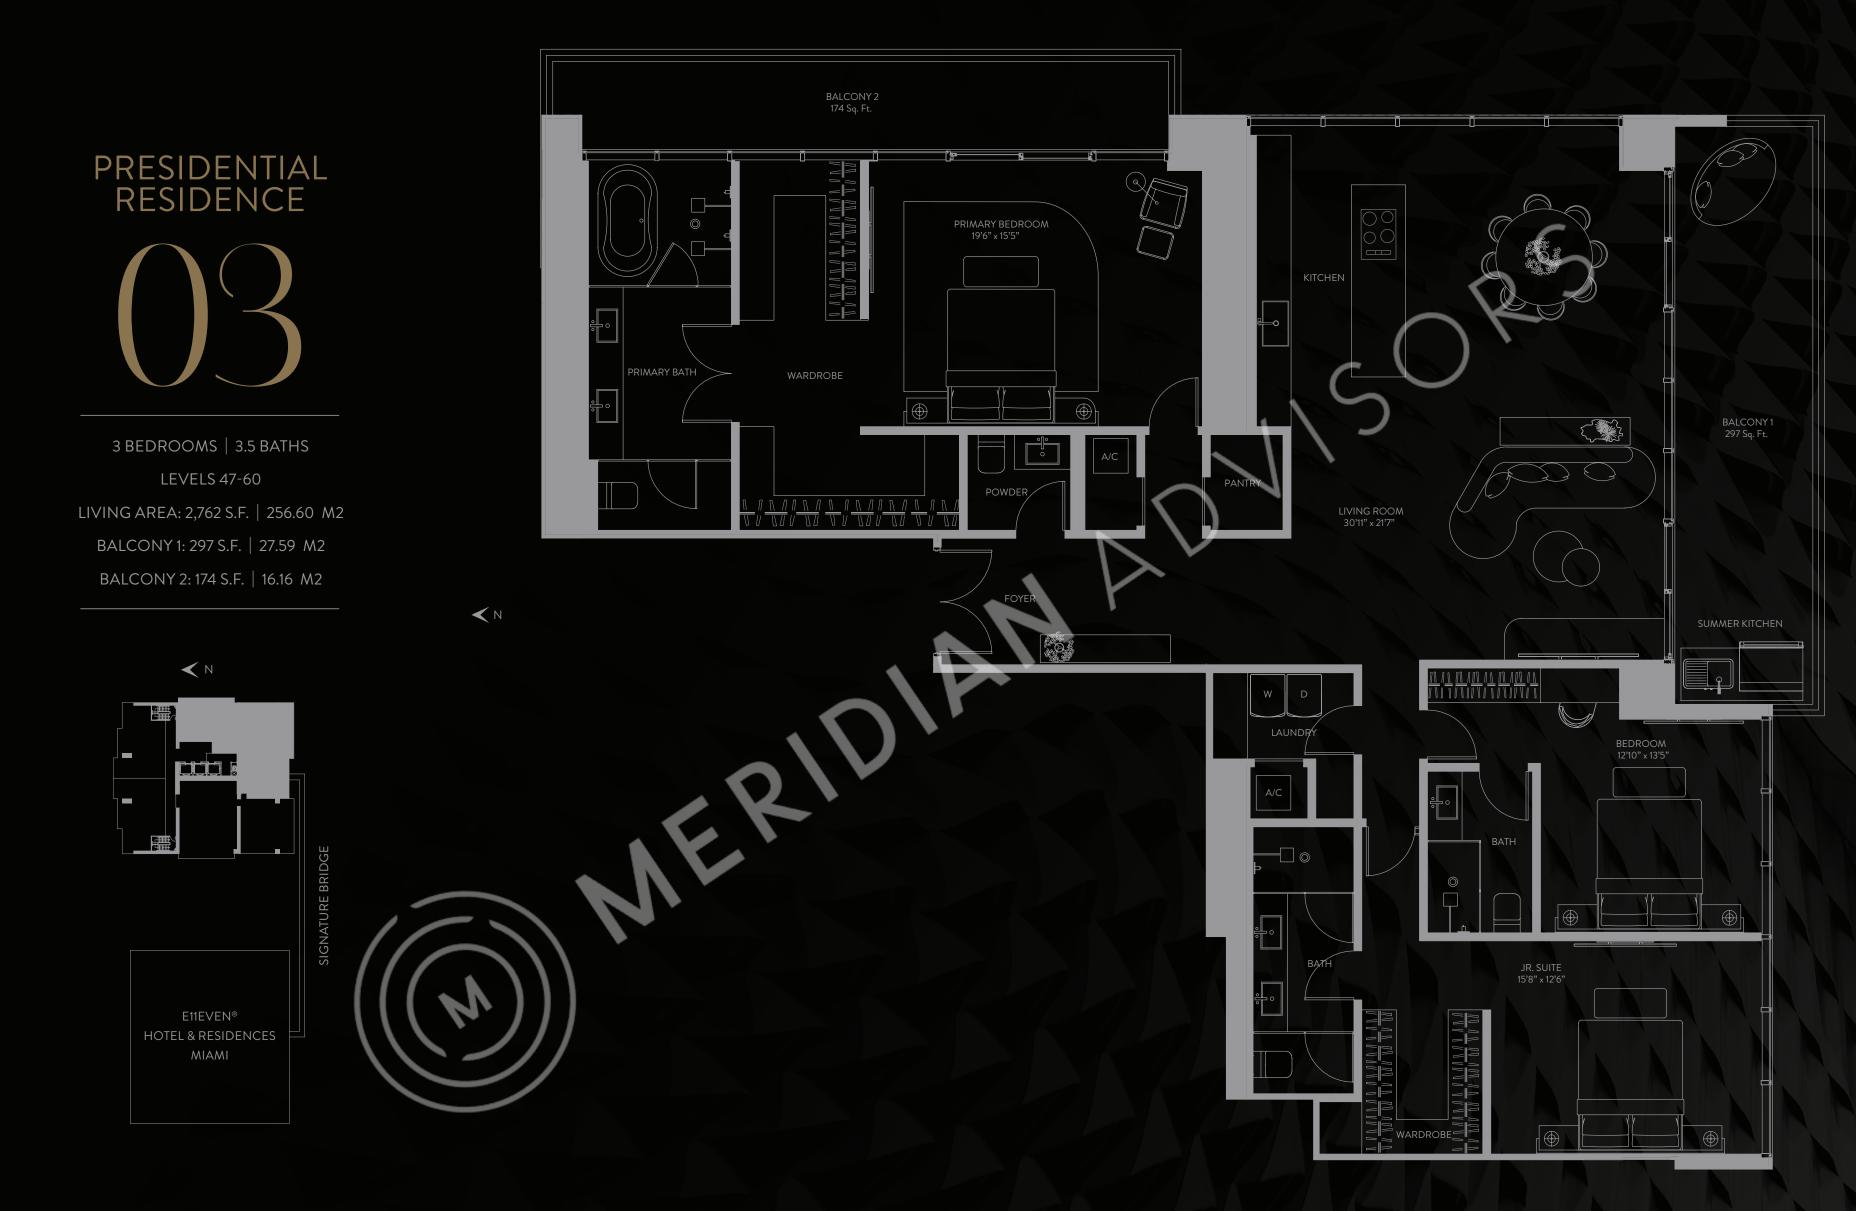

THESE DRAWINGS ARE CONCEPTUAL ONLY AND ARE FOR THE CONVENIENCE OF REFERENCE. THEY SHOULD NOT BE RELIED UPON AS REPRESENTATIONS, EXPRESS OR IMPLIED, OF THE FINAL DETAIL OF THE RESIDENCES. UNITS SHOWN ARE EXAMPLES OF UNITTYPES AND MAY NOT DEPICT ACTUAL UNITS. STATED SQUARE FOOTAGES ARE RANGES FOR A PARTICULAR UNIT TYPE AND ARE MEASURED TO THE EXTERIOR BOUNDARIES OF UNITTYPES AND MAY NOT DEPICT ACTUAL UNITS. STATED SQUARE FOOTAGES ARE RANGES FOR A PARTICULAR UNIT TYPE AND ARE MEASURED TO THE EXTERIOR BOUNDARIES OF UNITYPES AND MAY NOT DEPICT ACTUAL UNITS. STATED SQUARE FOOTAGES ARE RANGES FOR A PARTICULAR UNIT TYPE AND ARE MEASURED TO THE EXTERIOR BOUNDARIES. UNITS SHOWN ARE EXAMPLES OF UNITY PEAND ARE MEASURED TO THE EXTERIOR BOUNDARIES. OF THE EXTERIOR WALLS AND THE CENTERING DEMISING WAL