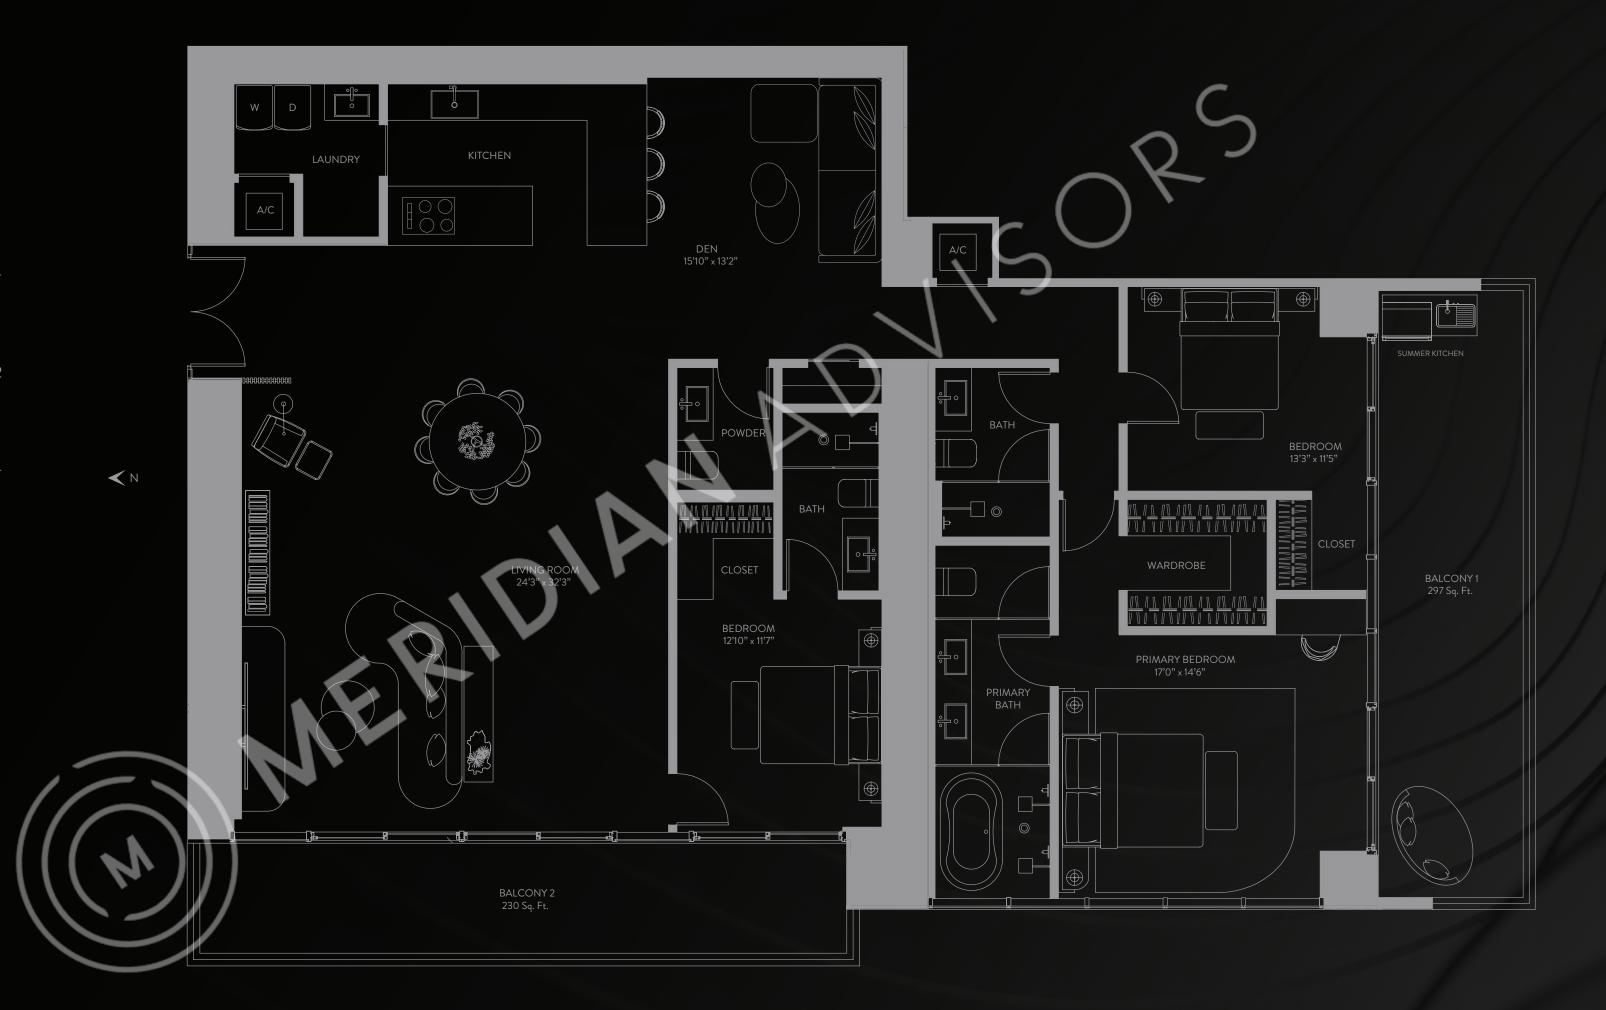

## PENTHOUSE COLLECTION

3 BEDROOMS | 3.5 BATHS + DEN LEVELS 61-63

LIVING AREA: 2,675 S.F. | 248.51 M2

BALCONY 1: 297 S.F. | 27.59 M2

BALCONY 2: 230 S.F. | 21.37 M2

E11EVEN® HOTEL & RESIDENCES MIAMI

THESE DRAWINGS ARE CONCEPTUAL ONLY AND ARE FOR THE CONVENIENCE OF REFERENCE. THEY SHOULD NOT BE RELIED UPON AS REPRESENTATIONS, EXPRESS OR IMPLIED, OF THE FINAL DETAIL OF THE FINAL DETAIL OF THE FINAL DETAIL OF THE FINAL DETAIL ONLY INCLUDES THE INTERIOR STRUCTURAL COMPONENTS). THE AREA OF THE UNIT AS DEFINED IN THE DECLARATION AND/OR THE PROSPECTUS IS LESS THAN THE SQUARE FOOTAGE REFLECTED HERE. DEPICTIONS OF APPLIANCES, PLUMBING FIXTURES, EQUIPMENT, COUNTERS, SOFFITS, FLOOR COVERINGS AND OTHER MATTERS OF DETAIL ARE NOMINAL AND GENERALLY TAKEN AT THE GREATEST POINTS OF EACH GIVEN ROOM (AS IF THE ROOM WERE A PERFECT RECTANGLE), WITHOUT REGARD FOR ANY CUTOUTS. UNIT ORIENTATION AND WINDOWS (INCLUDING NUMBER, SIZE, ORIENTATION AND ANY ADDENDA THERETO AND ANY ADDENDA THERETO AND THE PROSPECTUS IN THE PURCHASE AGREEMENT AND ANY ADDENDA THERETO AND THE CONDOMINIUM DOCUMENTS.